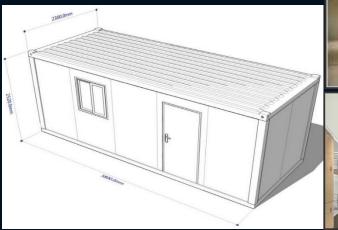

# **Pre-Fabricated Buildings**

Pre fabricated buildings are self contained buildings manufactured and fitted out in the factory. They are delivered by road, ready for rapid installation at site.

Pre-fabricated buildings (generally termed as porta cabins) are widely used in the construction of small buildings such as office facilities, guard and security house, site facilities, mosque and Mallis, changing room, laboratories, private villas, kitchen and mess hall, toilet and ablution units and multistory and large buildings such as labor camps and staff accommodation.