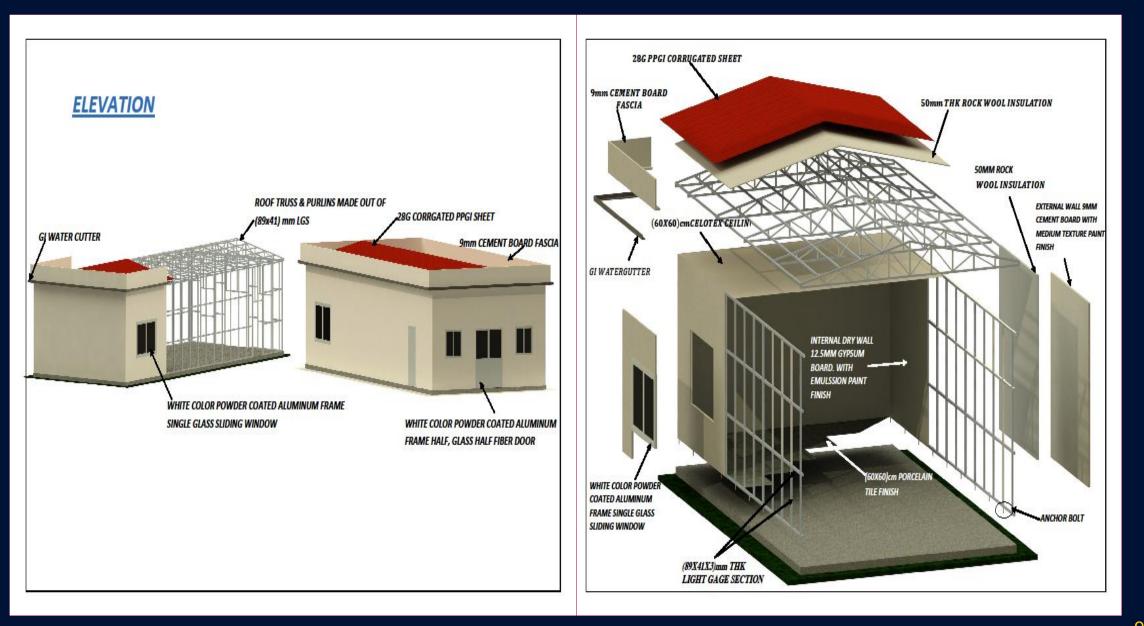

# **Pre-Fabricated Buildings**

Pre fabricated buildings are self contained buildings manufactured and fitted out in the factory. They are delivered by road, ready for rapid installation at site.

Pre-fabricated buildings (generally termed as porta cabins) are widely used in the construction of small buildings such as office facilities, guard and security house, site facilities, mosque and Mallis, changing room, laboratories, private villas, kitchen and mess hall, toilet and ablution units and multistory and large buildings such as labor camps and staff accommodation.