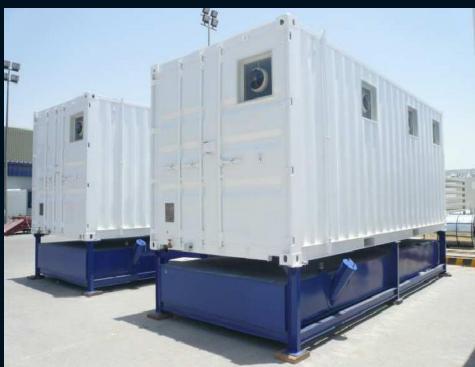

### **CONTAINER SYSTEM SOLUTIONS**

The container house is consisting of chassis, roof and wall system, it adopts the steel structure frame design with prefect stability.

The construction enables compounding of individual containers in longitudinal and transverse directions without limits.

This system can be composed of 1-3 floors of multi-housing in the horizontal and vertical space. The stairs, doors, windows, partition position and dimensions can be varied to meet the more requirements of customer, and the interior decoration can

be according to customers' demands

Container System Toilet / Ablution Units

Container System Office Cabins

Container System Accommodation Cabin (Single Storey and Multi Storey)