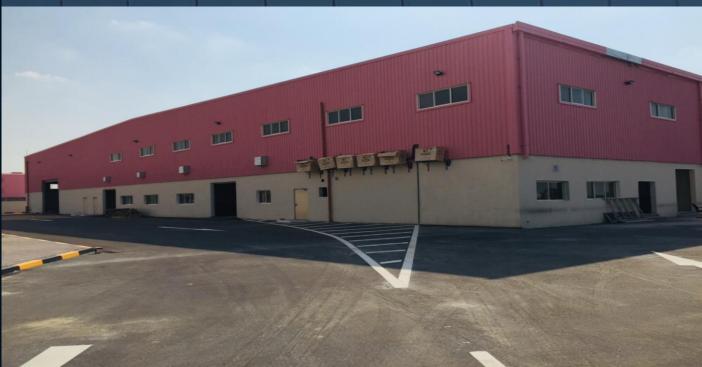

## Pre-Engineered Buildings - Steel Structure

Pre Engineered steel structures are medium to large size steel buildings consisting of primary and secondary steel structural frames resting on civil foundations and provided with suitable roofing, side cladding and water down take arrangements.

Pre Engineered buildings (PEB) are factory built buildings of steel that are shifted to site and bolted together. PEB process is in house design, fabrication at factory, delivery to site and assembling using best suited inventory of raw materials.

Pre-engineered buildings are commonly used in the construction of factories, logistic centers, steel mills, warehouses, workshops, distribution centers, sports stadiums, sheds, multi storey and high rise buildings, shipyards etc.