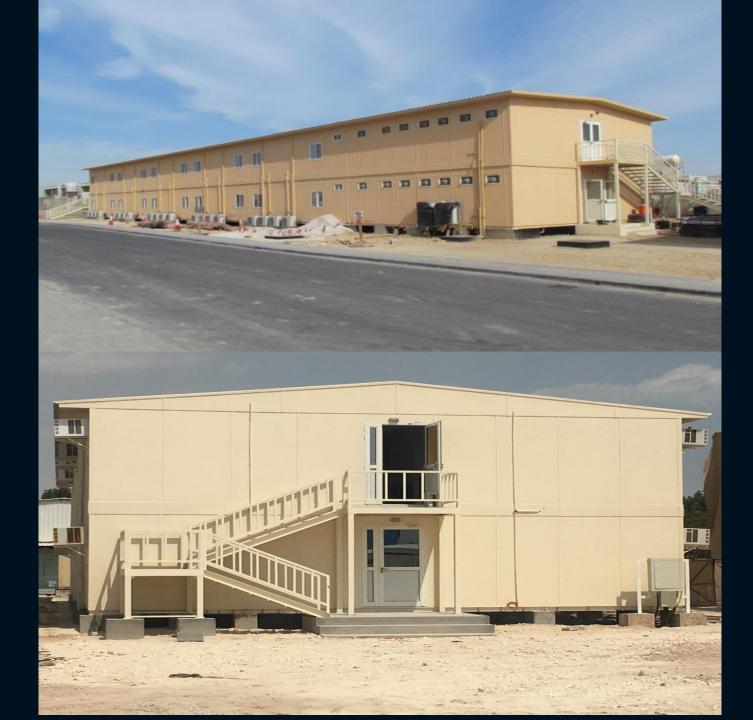

# LIGHT GAUGE STEEL STRUCTURES

# LGS STRUCUTRE G+3 ACCOMODATION

### LGS STRUCUTRE G+3 ACCOMODATION

LGS Structure G+3 Labor Accommodation at Shahaniya

Client : Qatar Technical Aluminum (QTA)

LGS Structure G+3 Labor Accommodation at Shahaniya

Client : Qatar Technical Aluminum (QTA)