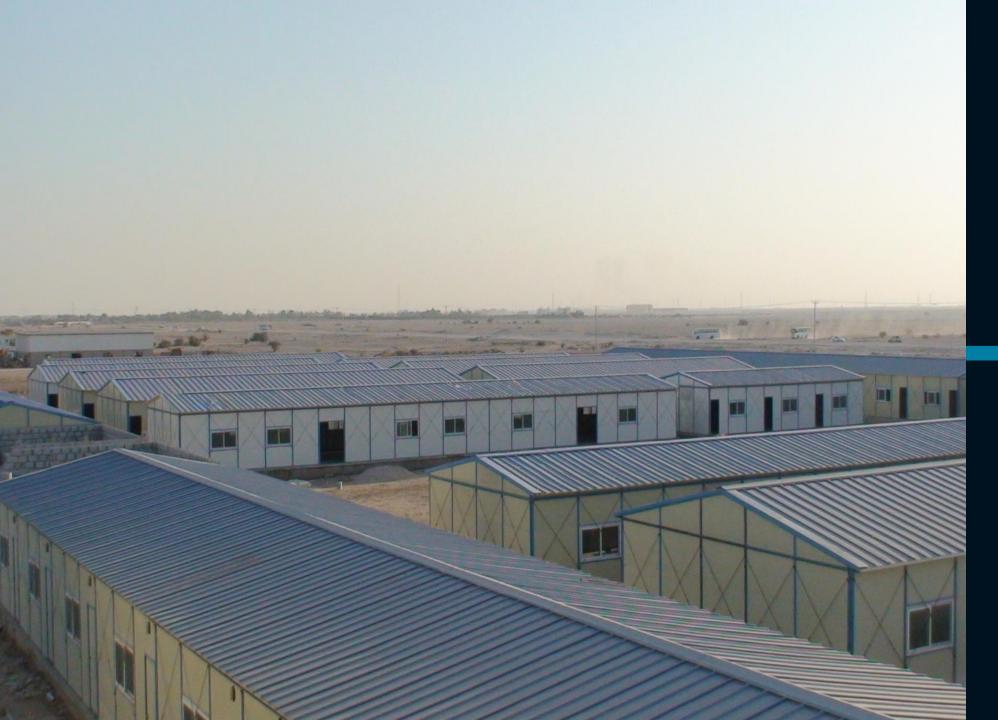

# **Pre-Fabricated Buildings**

Pre fabricated buildings are self contained buildings manufactured and fitted out in the factory. They are delivered by road, ready for rapid installation at site.

Pre-fabricated buildings (generally termed as porta cabins) are widely used in the construction of small buildings such as office facilities, guard and security house, site facilities, mosque and Mallis, changing room, laboratories, private villas, kitchen and mess hall, toilet and ablution units and multistory and large buildings such as labor camps and staff accommodation.

## Labor Camp at Sailiyah

Construction of Senior staff accommodation GDI 5<sup>th</sup> and 6<sup>th</sup> Phases and Construction of (Prefabricated Structures) Camp Accommodation (3<sup>rd</sup> & 4<sup>th</sup> Phase)