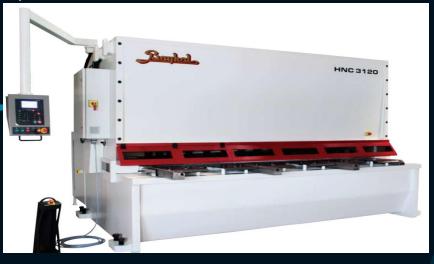

| 1.00               | عدد العقود         |
| 10                    | 10.00              | عدد الكادر الإداري |
| 30                    | 30.00              | عدد الكادر الفنق   |
| 100                   | 72.00              | فجموع النقاط       |

#### تاريغ الإصدار : 03/03/2022

صالحه حتى: 02/03/2024





## SOME MAJOR CLIENTS































**Draieh Contracting** 







istration

Qatar Deserves The Best







AMIRI GUARD





Private Engineering Office (PEO)









AnelGroup





























Al-Mana Engineering & Contracting Co.

شركة المانع للهندسة والمقاولات

























## SOME FACTORY EQUIPMENTS



#### CNC OXY-PLASMA CUTTING MACHINE



## Profile Bending Machine



### **CNC PRESS BRAKE**



## Hydraulic Variable-Rake Guillotines



## **Radial Drill**





## Drill Press – 32mm

### HYDRAULIC IRON WORKER DOUBLE CYLINDERS



## MIG/MAG Welding Machine



Semi-Auto, Miter, Double Column Band-Saw



## Industrial-Duty Inverter Welder



### H-BEAM WELDING MACHINE + LINCO LIN WELDING MACHINE 1000



### SCREW COMPRESSOR



#### SCREW COMPRESSOR



#### COPY ROUTER MACHINE



## **CNC Drilling Machine**



## Continue Shot Blasting Machine



## Continuous PU Sandwich Panel Production Line



## 4 ROLLER BENDING MACHINE





## TEL: +974-44**420654** Fax : +9744217784 E-MAIL : info@smarthouseqatar.com

Office / Factory Location: New Industrial Area, Intersection of Street No. 15<sup>th</sup> with Street M, Zone 8181.