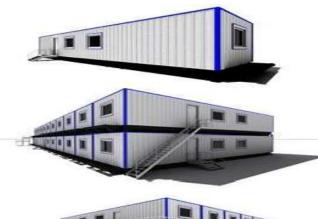

### **CONTAINER SYSTEM SOLUTIONS**

The container house is consisting of chassis, roof and wall system, it adopts the steel structure frame design with prefect stability.

The construction enables compounding of individual containers in longitudinal and transverse directions without limits.

This system can be composed of 1-3 floors of multi-housing in the horizontal and vertical space. The stairs, doors, windows, partition position and dimensions can be varied to meet the more requirements of customer, and the interior decoration can

be according to customers' demands

Container System Toilet / Ablution Units

Container System Office Cabins

Container System Accommodation Cabin (Single Storey and Multi Storey)