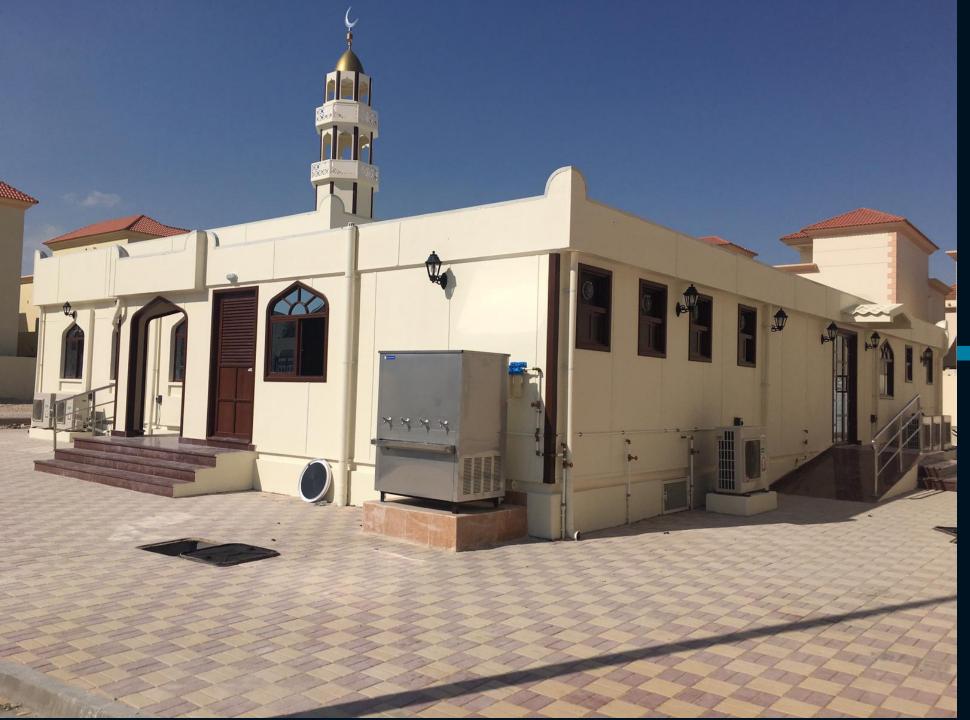

# **Pre-Fabricated Buildings**

Pre fabricated buildings are self contained buildings manufactured and fitted out in the factory. They are delivered by road, ready for rapid installation at site.

Pre-fabricated buildings (generally termed as porta cabins) are widely used in the construction of small buildings such as office facilities, guard and security house, site facilities, mosque and Mallis, changing room, laboratories, private villas, kitchen and mess hall, toilet and ablution units and multistory and large buildings such as labor camps and staff accommodation.