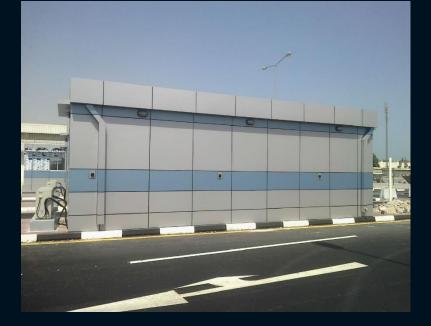

## Pre-Engineered Buildings - Steel Structure

Pre Engineered steel structures are medium to large size steel buildings consisting of primary and secondary steel structural frames resting on civil foundations and provided with suitable roofing, side cladding and water down take arrangements.

Pre Engineered buildings (PEB) are factory built buildings of steel that are shifted to site and bolted together. PEB process is in house design, fabrication at factory, delivery to site and assembling using best suited inventory of raw materials.

Pre-engineered buildings are commonly used in the construction of factories, logistic centers, steel mills, warehouses, workshops, distribution centers, sports stadiums, sheds, multi storey and high rise buildings, shipyards etc.