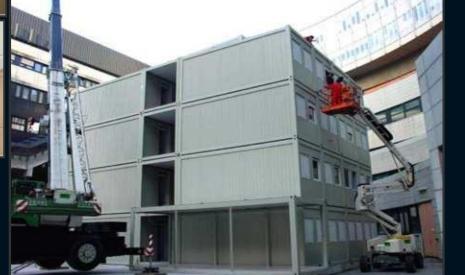

### **CONTAINER SYSTEM SOLUTIONS**

The container house is consisting of chassis, roof and wall system, it adopts the steel structure frame design with prefect stability.

The construction enables compounding of individual containers in longitudinal and transverse directions without limits.

This system can be composed of 1-3 floors of multi-housing in the horizontal and vertical space. The stairs, doors, windows, partition position and dimensions can be varied to meet the more requirements of customer, and the interior decoration can

be according to customers' demands

Container System Toilet / Ablution Units

Container System Office Cabins

Container System Accommodation Cabin (Single Storey and Multi Storey)