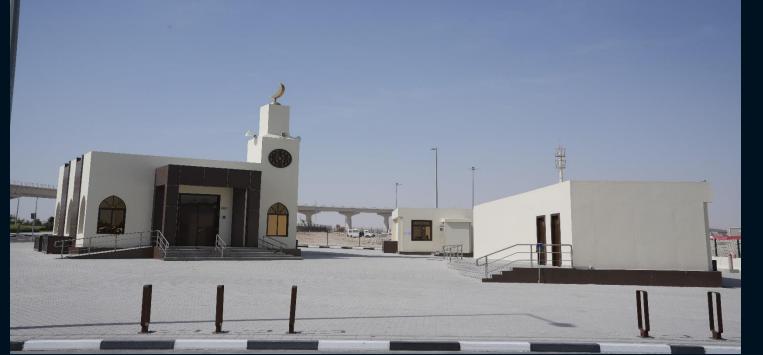

# **Pre-Fabricated Buildings**

Pre fabricated buildings are self contained buildings manufactured and fitted out in the factory. They are delivered by road, ready for rapid installation at site.

Pre-fabricated buildings (generally termed as porta cabins) are widely used in the construction of small buildings such as office facilities, guard and security house, site facilities, mosque and Mallis, changing room, laboratories, private villas, kitchen and mess hall, toilet and ablution units and multistory and large buildings such as labor camps and staff accommodation.

### Client : ASPIRE ZONE

PREFABRICATED CABINS

## Client : ASPIRE ZONE

PREFABRICATED CABINS

PREFABRICATED CABINS

Client : ASPIRE ZONE

G+1 Administration Building at Doha Port

Client : Qatar Port Management Company (QPMC)