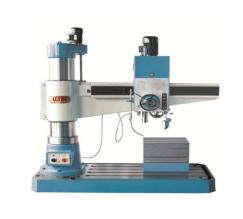

| عدد العقود         |
| 10                    | 10.00              | عدد الكادر الإداري |
| 30                    | 30.00              | عدد الكادر الفنق   |
| 100                   | 72.00              | فجموع النقاط       |

#### تاريغ الإصدار : 03/03/2022

صالحه حتى: 02/03/2024





## SOME MAJOR CLIENTS































**Draieh Contracting** 







istration

Qatar Deserves The Best







AMIRI GUARD





Private Engineering Office (PEO)









AnelGroup





























Al-Mana Engineering & Contracting Co.

شركة المانع للهندسة والمقاولات

























## SOME FACTORY EQUIPMENTS



#### CNC OXY-PLASMA CUTTING MACHINE



## Profile Bending Machine



### **CNC PRESS BRAKE**



## Hydraulic Variable-Rake Guillotines



## **Radial Drill**





## Drill Press – 32mm

### HYDRAULIC IRON WORKER DOUBLE CYLINDERS



## MIG/MAG Welding Machine



Semi-Auto, Miter, Double Column Band-Saw



## Industrial-Duty Inverter Welder



### H-BEAM WELDING MACHINE + LINCO LIN WELDING MACHINE 1000



### SCREW COMPRESSOR



#### SCREW COMPRESSOR



#### COPY ROUTER MACHINE



## **CNC Drilling Machine**



## Continue Shot Blasting Machine



## Continuous PU Sandwich Panel Production Line



## 4 ROLLER BENDING MACHINE





## TEL: +974-44**420654** Fax : +9744217784 E-MAIL : info@smarthouseqatar.com

Office / Factory Location: New Industrial Area, Intersection of Street No. 15<sup>th</sup> with Street M, Zone 8181.