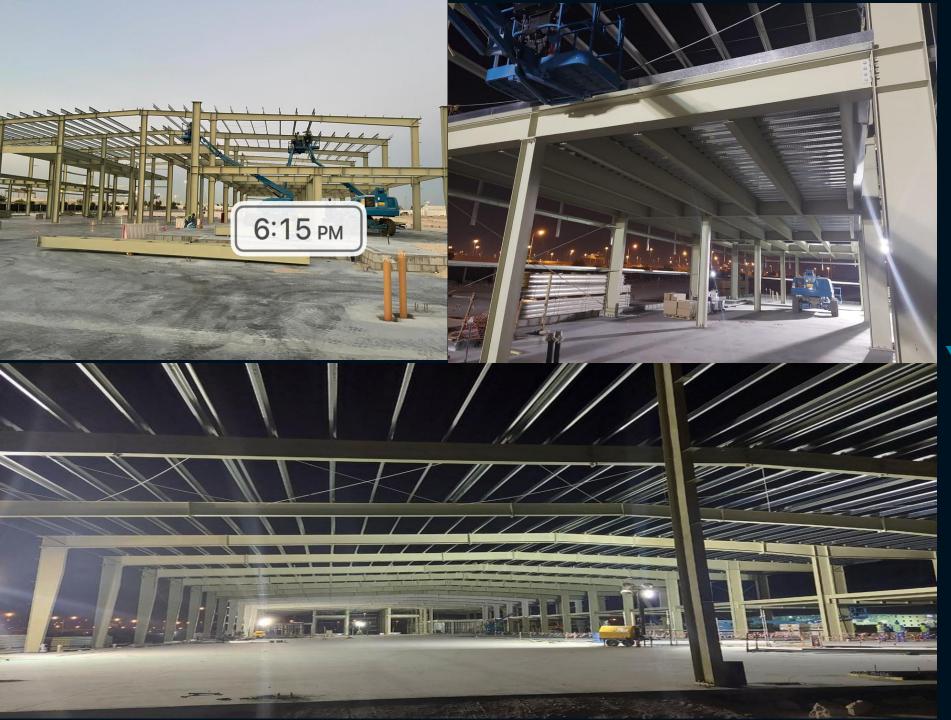

## Pre-Engineered Buildings - Steel Structure

Pre Engineered steel structures are medium to large size steel buildings consisting of primary and secondary steel structural frames resting on civil foundations and provided with suitable roofing, side cladding and water down take arrangements.

Pre Engineered buildings (PEB) are factory built buildings of steel that are shifted to site and bolted together. PEB process is in house design, fabrication at factory, delivery to site and assembling using best suited inventory of raw materials.

Pre-engineered buildings are commonly used in the construction of factories, logistic centers, steel mills, warehouses, workshops, distribution centers, sports stadiums, sheds, multi storey and high rise buildings, shipyards etc.