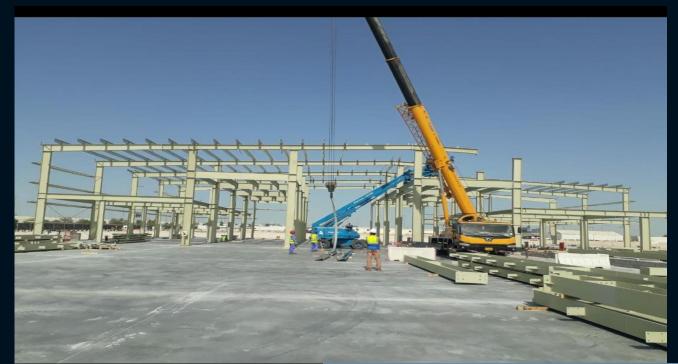

## Pre-Engineered Buildings - Steel Structure

Pre Engineered steel structures are medium to large size steel buildings consisting of primary and secondary steel structural frames resting on civil foundations and provided with suitable roofing, side cladding and water down take arrangements.

Pre Engineered buildings (PEB) are factory built buildings of steel that are shifted to site and bolted together. PEB process is in house design, fabrication at factory, delivery to site and assembling using best suited inventory of raw materials.

Pre-engineered buildings are commonly used in the construction of factories, logistic centers, steel mills, warehouses, workshops, distribution centers, sports stadiums, sheds, multi storey and high rise buildings, shipyards etc.