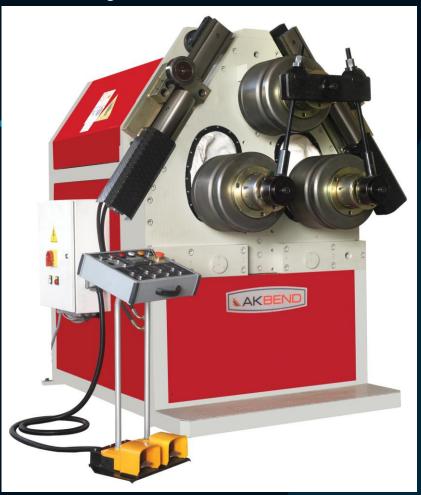

| 7.00               | فجموع قيمه العقود  |
| 5                     | 1.00               | عدد العقود         |
| 10                    | 10.00              | عدد الكادر الإداري |
| 30                    | 30.00              | عدد الكادر الفنق   |
| 100                   | 72.00              | فجموع النقاط       |

#### تاريغ الإصدار : 03/03/2022

صالحه حتى: 02/03/2024





## SOME MAJOR CLIENTS































**Draieh Contracting** 







istration

Qatar Deserves The Best







AMIRI GUARD





Private Engineering Office (PEO)









AnelGroup





























Al-Mana Engineering & Contracting Co.

شركة المانع للهندسة والمقاولات

























## SOME FACTORY EQUIPMENTS



#### CNC OXY-PLASMA CUTTING MACHINE



## Profile Bending Machine



### **CNC PRESS BRAKE**



## Hydraulic Variable-Rake Guillotines



## **Radial Drill**





## Drill Press – 32mm

### HYDRAULIC IRON WORKER DOUBLE CYLINDERS



## MIG/MAG Welding Machine



Semi-Auto, Miter, Double Column Band-Saw



## Industrial-Duty Inverter Welder



### H-BEAM WELDING MACHINE + LINCO LIN WELDING MACHINE 1000



### SCREW COMPRESSOR



#### SCREW COMPRESSOR



#### COPY ROUTER MACHINE



## **CNC Drilling Machine**



## Continue Shot Blasting Machine



## Continuous PU Sandwich Panel Production Line



## 4 ROLLER BENDING MACHINE





## TEL: +974-44**420654** Fax : +9744217784 E-MAIL : info@smarthouseqatar.com

Office / Factory Location: New Industrial Area, Intersection of Street No. 15<sup>th</sup> with Street M, Zone 8181.