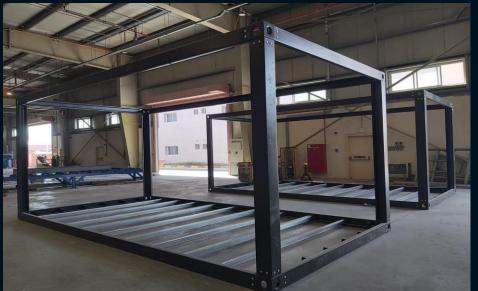

### **CONTAINER SYSTEM SOLUTIONS**

The container house is consisting of chassis, roof and wall system, it adopts the steel structure frame design with prefect stability.

The construction enables compounding of individual containers in longitudinal and transverse directions without limits.

This system can be composed of 1-3 floors of multi-housing in the horizontal and vertical space. The stairs, doors, windows, partition position and dimensions can be varied to meet the more requirements of customer, and the interior decoration can

be according to customers' demands

Container System Toilet / Ablution Units

Container System Office Cabins

Container System Accommodation Cabin (Single Storey and Multi Storey)