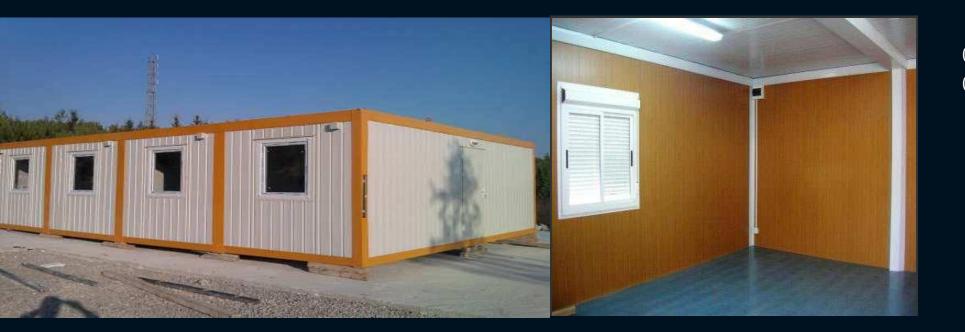

# **Pre-Fabricated Buildings**

Pre fabricated buildings are self contained buildings manufactured and fitted out in the factory. They are delivered by road, ready for rapid installation at site.

Pre-fabricated buildings (generally termed as porta cabins) are widely used in the construction of small buildings such as office facilities, guard and security house, site facilities, mosque and Mallis, changing room, laboratories, private villas, kitchen and mess hall, toilet and ablution units and multistory and large buildings such as labor camps and staff accommodation.