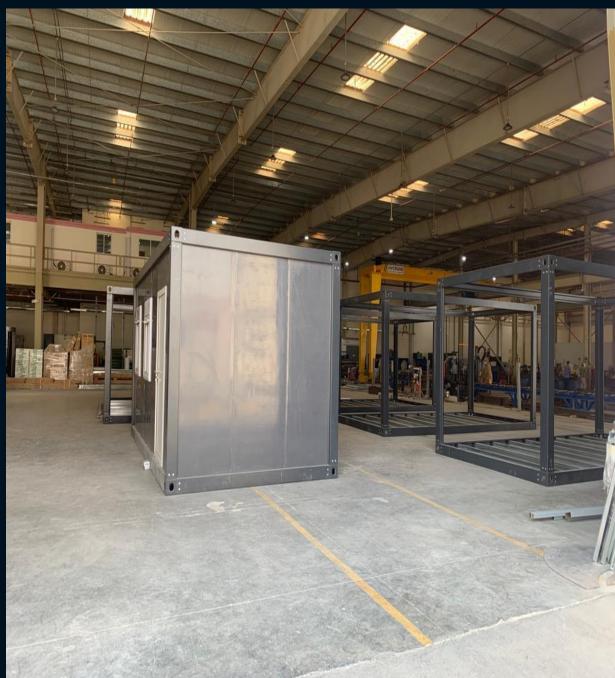

### **CONTAINER SYSTEM SOLUTIONS**

The container house is consisting of chassis, roof and wall system, it adopts the steel structure frame design with prefect stability.

The construction enables compounding of individual containers in longitudinal and transverse directions without limits.

This system can be composed of 1-3 floors of multi-housing in the horizontal and vertical space. The stairs, doors, windows, partition position and dimensions can be varied to meet the more requirements of customer, and the interior decoration can

be according to customers' demands

Container System Toilet / Ablution Units

Container System Office Cabins

Container System Accommodation Cabin (Single Storey and Multi Storey)