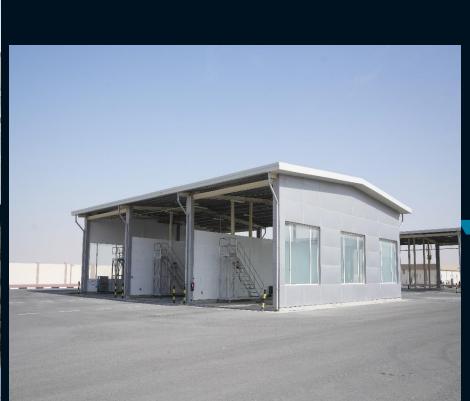

# **Pre-Fabricated Buildings**

Pre fabricated buildings are self contained buildings manufactured and fitted out in the factory. They are delivered by road, ready for rapid installation at site.

Pre-fabricated buildings (generally termed as porta cabins) are widely used in the construction of small buildings such as office facilities, guard and security house, site facilities, mosque and Mallis, changing room, laboratories, private villas, kitchen and mess hall, toilet and ablution units and multistory and large buildings such as labor camps and staff accommodation.