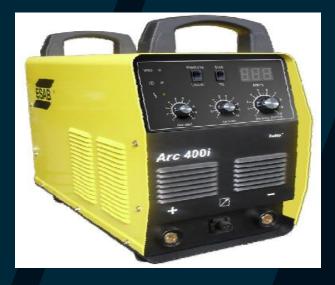

| 72.00              | فجموع النقاط       |

#### تاريغ الإصدار : 03/03/2022

صالحه حتى: 02/03/2024





## SOME MAJOR CLIENTS































**Draieh Contracting** 







istration

Qatar Deserves The Best







AMIRI GUARD





Private Engineering Office (PEO)









AnelGroup





























Al-Mana Engineering & Contracting Co.

شركة المانع للهندسة والمقاولات

























## SOME FACTORY EQUIPMENTS



#### CNC OXY-PLASMA CUTTING MACHINE



## Profile Bending Machine



### **CNC PRESS BRAKE**



## Hydraulic Variable-Rake Guillotines



## **Radial Drill**





## Drill Press – 32mm

### HYDRAULIC IRON WORKER DOUBLE CYLINDERS



## MIG/MAG Welding Machine



Semi-Auto, Miter, Double Column Band-Saw



## Industrial-Duty Inverter Welder



### H-BEAM WELDING MACHINE + LINCO LIN WELDING MACHINE 1000



### SCREW COMPRESSOR



#### SCREW COMPRESSOR



#### COPY ROUTER MACHINE



## **CNC Drilling Machine**



## Continue Shot Blasting Machine



## Continuous PU Sandwich Panel Production Line



## 4 ROLLER BENDING MACHINE





## TEL: +974-44**420654** Fax : +9744217784 E-MAIL : info@smarthouseqatar.com

Office / Factory Location: New Industrial Area, Intersection of Street No. 15<sup>th</sup> with Street M, Zone 8181.