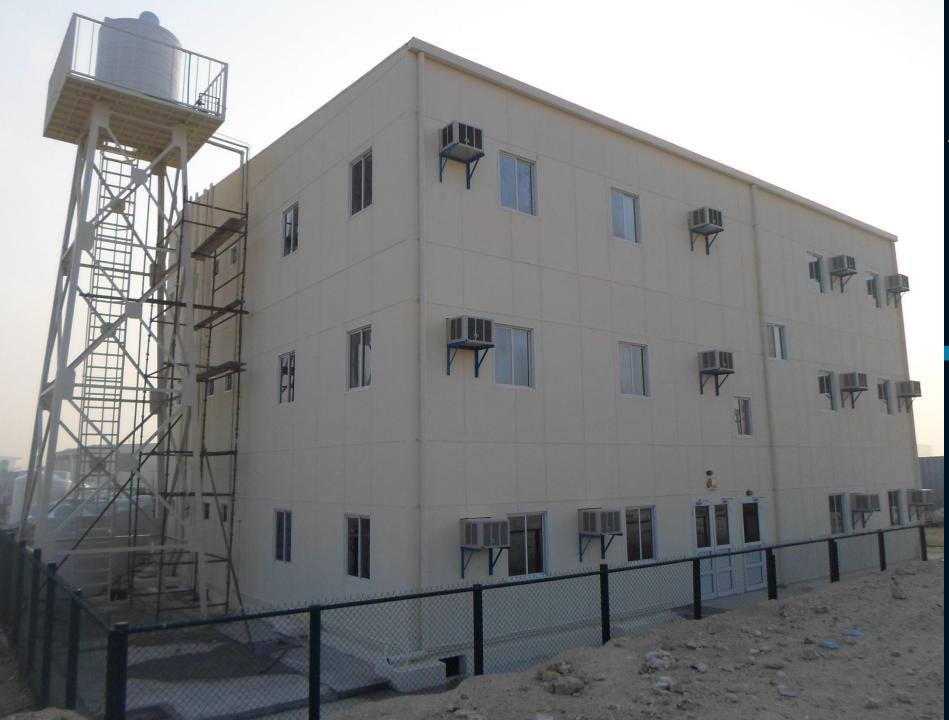

# **Pre-Fabricated Buildings**

Pre fabricated buildings are self contained buildings manufactured and fitted out in the factory. They are delivered by road, ready for rapid installation at site.

Pre-fabricated buildings (generally termed as porta cabins) are widely used in the construction of small buildings such as office facilities, guard and security house, site facilities, mosque and Mallis, changing room, laboratories, private villas, kitchen and mess hall, toilet and ablution units and multistory and large buildings such as labor camps and staff accommodation.