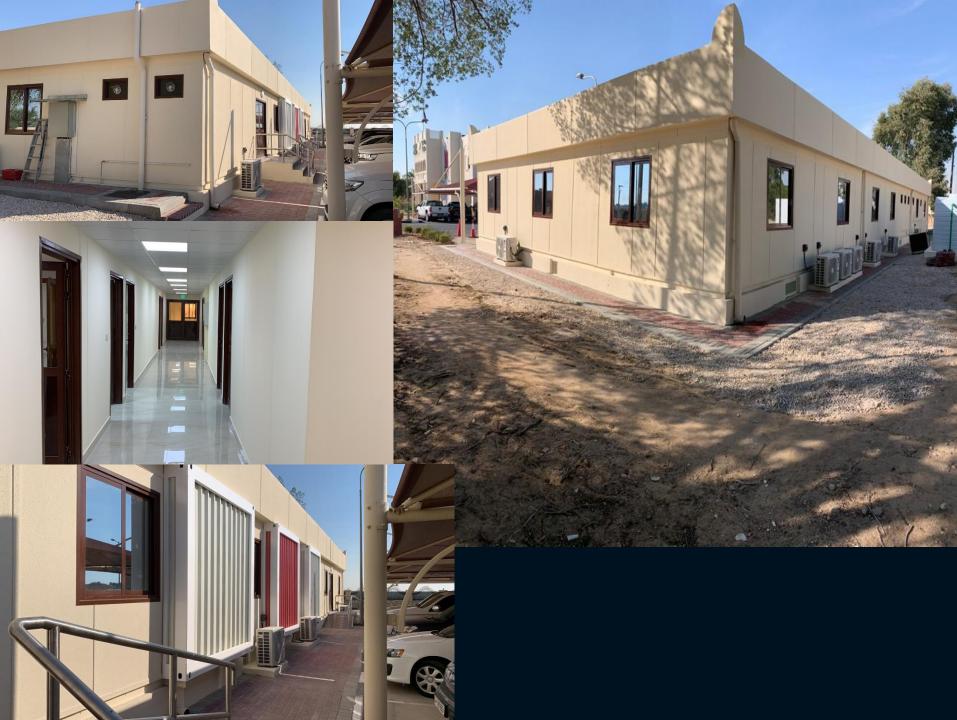

# LGS Structure G+1 Site Office Cabin At Lusail for REDCO ALMANA

.

LGS Structure Site Office Cabin at Doha For Hamad Psychiatric Hospital (HMC)

# Site Office Cabin for Ministry of Municipality

### LSG Structure G+1 Site Office Cabin for QRAIL

-

liois

Client: Public Works Authority (PWA)

Main Contractor : Tekfen Construction

Sub-Contractor : Smart House for Prefabricated Building

Client: Public Works Authority (PWA)