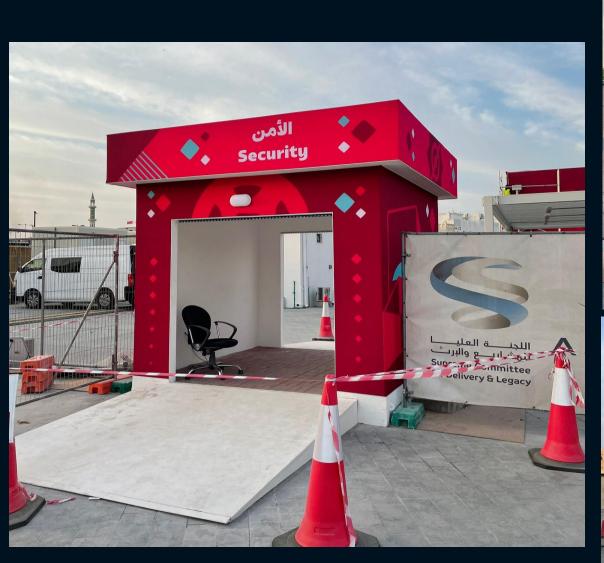

tion

Sub-Contractor : Smart House for Prefabricated Building







Client: Public Works Authority (PWA)

Main Contractor : Tekfen Construction

Sub-Contractor : Smart House for Prefabricated Building





Client: Public Works Authority (PWA)

Main Contractor : Tekfen Construction

Sub-Contractor : Smart House for Prefabricated Building



# **Prefabricated Buildings**



North Field East Onshore Project EPC-1 Package/ Temporary Site Facility EPC Work in Ras Laffan Industrial City in Qatar Ras Laffan Industrial City



Client : Chiyoda-Technic Joint Venture (CTJV)

Main Contractor: Draieh Contracting

Sub-Contractor : Smart House for Prefabricated Building





PLUG AND PLAY UNTITS





### Client : ASPIRE ZONE



PREFABRICATED CABINS



## Client : ASPIRE ZONE



PREFABRICATED CABINS







PREFABRICATED CABINS

Client : ASPIRE ZONE



G+1 Administration Building at Doha Port

Client : Qatar Port Management Company (QPMC)



# G+1 Administration Building at Doha Port

Client : Qatar Port Management Company (QPMC)



G+2 Labor Accommodation at Industrial Area

# Client : Gulf Warehousing



# G+1 Accommodation Building

Client : Galfar Al Misnad



Design & Build of NEW KITCHEN at DSSA Camp

Client : Gulf Drilling International (GDI)



## Labor Camp at Sailiyah



Construction of Senior staff accommodation GDI 5<sup>th</sup> and 6<sup>th</sup> Phases and Construction of (Prefabricated Structures) Camp Accommodation (3<sup>rd</sup> & 4<sup>th</sup> Phase)

Location: DSSA Camp Client: Gulf Drilling International (GDI)-



Construction of Senior staff accommodation GDI 5<sup