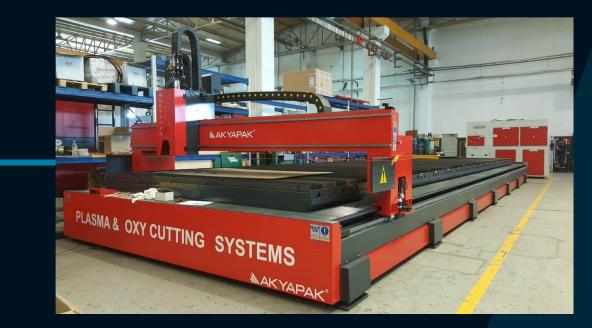

| 20.00              | صافى الموجودات     |
| 25                    | 7.00               | فجموع قيمه العقود  |
| 5                     | 1.00               | عدد العقود         |
| 10                    | 10.00              | عدد الكادر الإداري |
| 30                    | 30.00              | عدد الكادر الفنق   |
| 100                   | 72.00              | فجموع النقاط       |

#### تاريغ الإصدار : 03/03/2022

صالحه حتى: 02/03/2024





## SOME MAJOR CLIENTS































**Draieh Contracting** 







istration

Qatar Deserves The Best







AMIRI GUARD





Private Engineering Office (PEO)









AnelGroup





























Al-Mana Engineering & Contracting Co.

شركة المانع للهندسة والمقاولات

























## SOME FACTORY EQUIPMENTS



#### CNC OXY-PLASMA CUTTING MACHINE



## Profile Bending Machine



### **CNC PRESS BRAKE**



## Hydraulic Variable-Rake Guillotines



## **Radial Drill**





## Drill Press – 32mm

### HYDRAULIC IRON WORKER DOUBLE CYLINDERS



## MIG/MAG Welding Machine



Semi-Auto, Miter, Double Column Band-Saw



## Industrial-Duty Inverter Welder



### H-BEAM WELDING MACHINE + LINCO LIN WELDING MACHINE 1000



### SCREW COMPRESSOR



#### SCREW COMPRESSOR



#### COPY ROUTER MACHINE



## **CNC Drilling Machine**



## Continue Shot Blasting Machine



## Continuous PU Sandwich Panel Production Line



## 4 ROLLER BENDING MACHINE





## TEL: +974-44**420654** Fax : +9744217784 E-MAIL : info@smarthouseqatar.com

Office / Factory Location: New Industrial Area, Intersection of Street No. 15<sup>t