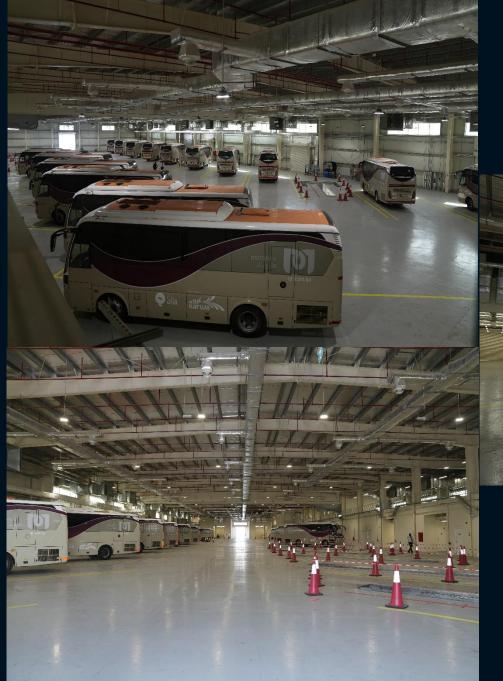

### **PRE-ENGINEERED STEEL STRUCTURES**

Public Works Authority

Main Contractor: Bojamhoor Trading

Sub Contractor: Smart House

**Public Works Authority** 

Main Contractor: Bojamhoor Trading

Project: Design and Build for Construction of Three (3) Number Temporary Bus Depots at Various Sites Client: Public Works Authority