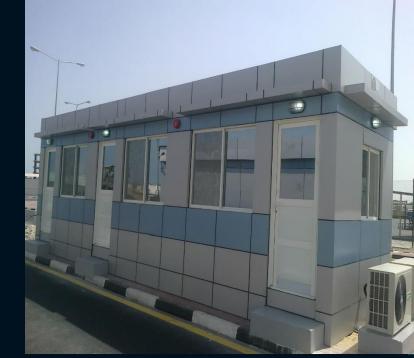

# **Pre-Fabricated Buildings**

Pre fabricated buildings are self contained buildings manufactured and fitted out in the factory. They are delivered by road, ready for rapid installation at site.

Pre-fabricated buildings (generally termed as porta cabins) are widely used in the construction of small buildings such as office facilities, guard and security house, site facilities, mosque and Mallis, changing room, laboratories, private villas, kitchen and mess hall, toilet and ablution units and multistory and large buildings such as labor camps and staff accommodation.

# **Prefabricated Buildings**

North Field East Onshore Project EPC-1 Package/ Temporary Site Facility EPC Work in Ras Laffan Industrial City in Qatar Ras Laffan Industrial City

Client : Chiyoda-Technic Joint Venture (CTJV)