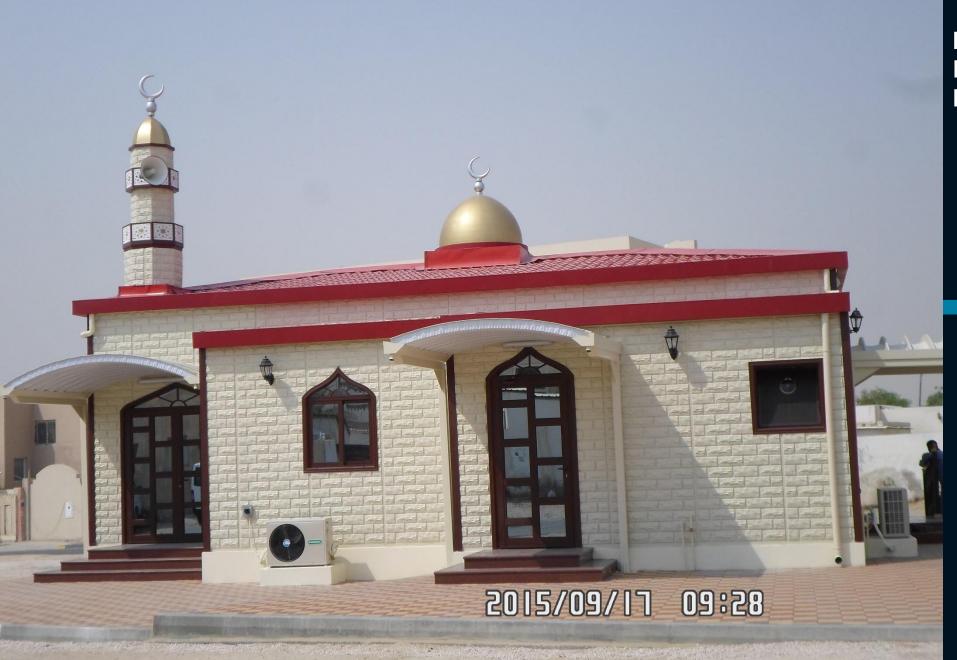

# **Pre-Fabricated Buildings**

Pre fabricated buildings are self contained buildings manufactured and fitted out in the factory. They are delivered by road, ready for rapid installation at site.

Pre-fabricated buildings (generally termed as porta cabins) are widely used in the construction of small buildings such as office facilities, guard and security house, site facilities, mosque and Mallis, changing room, laboratories, private villas, kitchen and mess hall, toilet and ablution units and multistory and large buildings such as labor camps and staff accommodation.