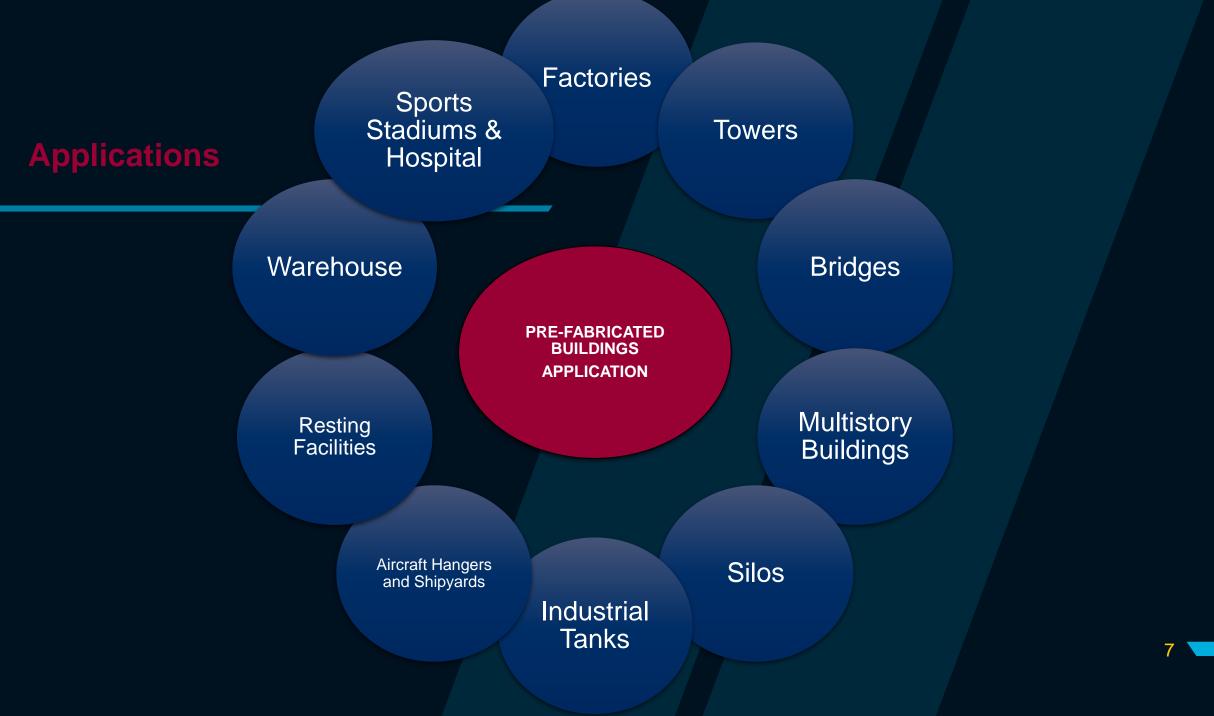

Pre-engineered buildings are commonly used in the construction of factories, logistic centers, steel mills, warehouses, workshops, distribution centers, sports stadiums, sheds, multi storey and high rise buildings, shipyards etc.