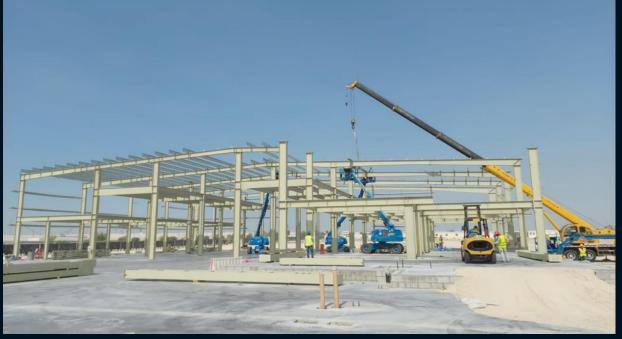

## Pre-Engineered Buildings - Steel Structure

Pre Engineered steel structures are medium to large size steel buildings consisting of primary and secondary steel structural frames resting on civil foundations and provided with suitable roofing, side cladding and water down take arrangements.

Pre Engineered buildings (PEB) are factory built buildings of steel that are shifted to site and bolted together. PEB process is in house design, fabrication at factory, delivery to site and assembling using best suited inventory of raw materials.

Pre-engineered buildings are commonly used in the construction of factories, logistic centers, steel mills, warehouses, workshops, distribution centers, sports stadiums, sheds, multi storey and high rise buildings, shipyards etc.