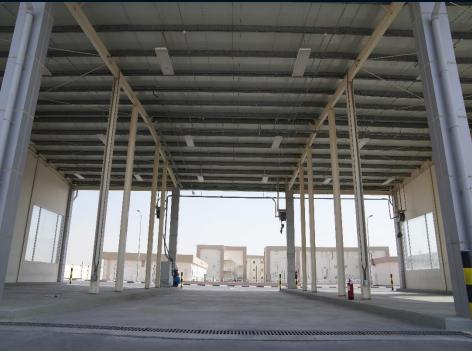

## Pre-Engineered Buildings - Steel Structure

Pre Engineered steel structures are medium to large size steel buildings consisting of primary and secondary steel structural frames resting on civil foundations and provided with suitable roofing, side cladding and water down take arrangements.

Pre Engineered buildings (PEB) are factory built buildings of steel that are shifted to site and bolted together. PEB process is in house design, fabrication at factory, delivery to site and assembling using best suited inventory of raw materials.

Pre-engineered buildings are commonly used in the construction of factories, logistic centers, steel mills, warehouses, workshops, distribution centers, sports stadiums, sheds, multi storey and high rise buildings, shipyards etc.