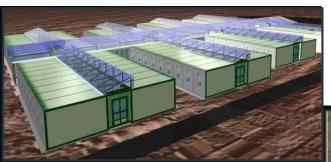

## Pre-Engineered Buildings - Steel Structure

Pre Engineered steel structures are medium to large size steel buildings consisting of primary and secondary steel structural frames resting on civil foundations and provided with suitable roofing, side cladding and water down take arrangements.

Pre Engineered buildings (PEB) are factory built buildings of steel that are shifted to site and bolted together. PEB process is in house design, fabrication at factory, delivery to site and assembling using best suited inventory of raw materials.

Pre-engineered buildings are commonly used in the construction of factories, logistic centers, steel mills, warehouses, workshops, distribution centers, sports stadiums, sheds, multi storey and high rise buildings, shipyards etc.