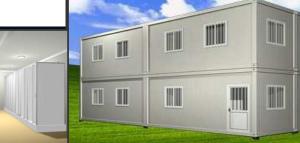

# **Pre-Fabricated Buildings**

Pre fabricated buildings are self contained buildings manufactured and fitted out in the factory. They are delivered by road, ready for rapid installation at site.

Pre-fabricated buildings (generally termed as porta cabins) are widely used in the construction of small buildings such as office facilities, guard and security house, site facilities, mosque and Mallis, changing room, laboratories, private villas, kitchen and mess hall, toilet and ablution units and multistory and large buildings such as labor camps and staff accommodation.

### **CONTAINER SYSTEM SOLUTIONS**

The container house is consisting of chassis, roof and wall system, it adopts the steel structure frame design with prefect stability.

The construction enables compounding of individual containers in longitudinal and transverse directions without limits.

This system can be composed of 1-3 floors of multi-housing in the horizontal and vertical space. The stairs, doors, windows, partition position and dimensions can be varied to meet the more requirements of customer, and the interior decoration can

be according to customers' demands

Container System Toilet / Ablution Units

Container System Office Cabins

Container System Accommodation Cabin (Single Storey and Multi Storey)