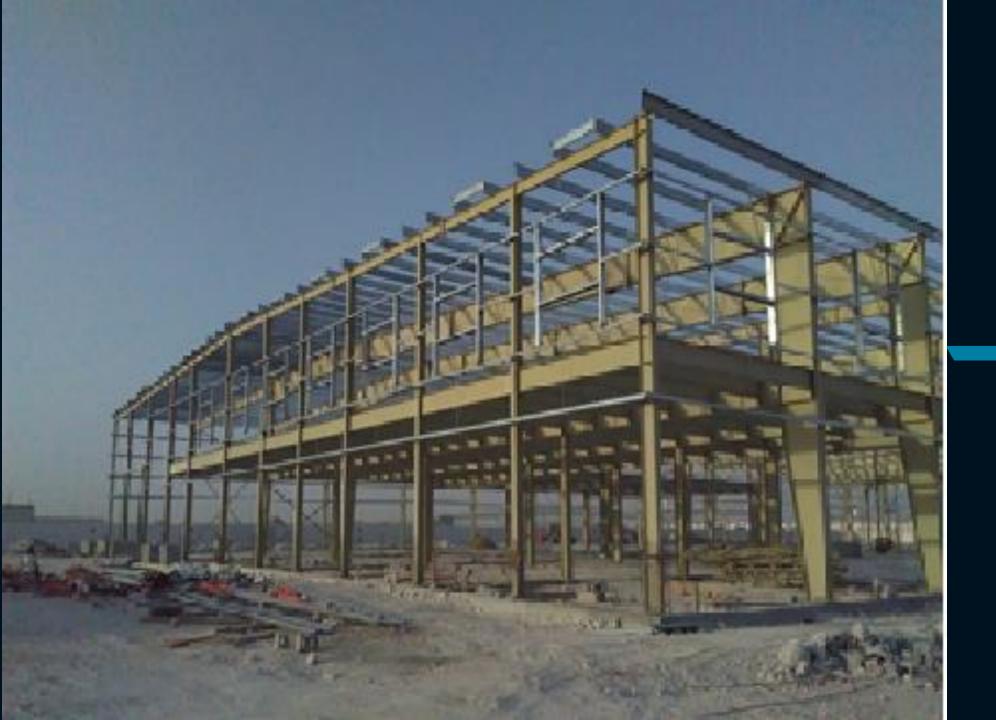

## Pre-Engineered Buildings - Steel Structure

Pre Engineered steel structures are medium to large size steel buildings consisting of primary and secondary steel structural frames resting on civil foundations and provided with suitable roofing, side cladding and water down take arrangements.

Pre Engineered buildings (PEB) are factory built buildings of steel that are shifted to site and bolted together. PEB process is in house design, fabrication at factory, delivery to site and assembling using best suited inventory of raw materials.

Pre-engineered buildings are commonly used in the construction of factories, logistic centers, steel mills, warehouses, workshops, distribution centers, sports stadiums, sheds, multi storey and high rise buildings, shipyards etc.