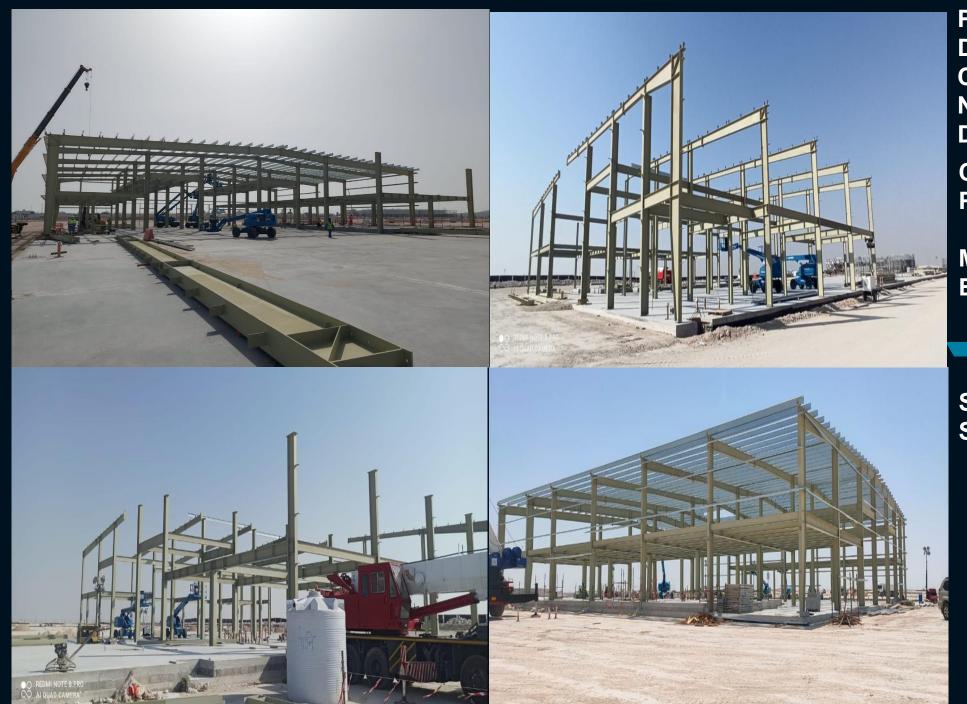

## Pre-Engineered Buildings - Steel Structure

Pre Engineered steel structures are medium to large size steel buildings consisting of primary and secondary steel structural frames resting on civil foundations and provided with suitable roofing, side cladding and water down take arrangements.

Pre Engineered buildings (PEB) are factory built buildings of steel that are shifted to site and bolted together. PEB process is in house design, fabrication at factory, delivery to site and assembling using best suited inventory of raw materials.

Pre-engineered buildings are commonly used in the construction of factories, logistic centers, steel mills, warehouses, workshops, distribution centers, sports stadiums, sheds, multi storey and high rise buildings, shipyards etc.