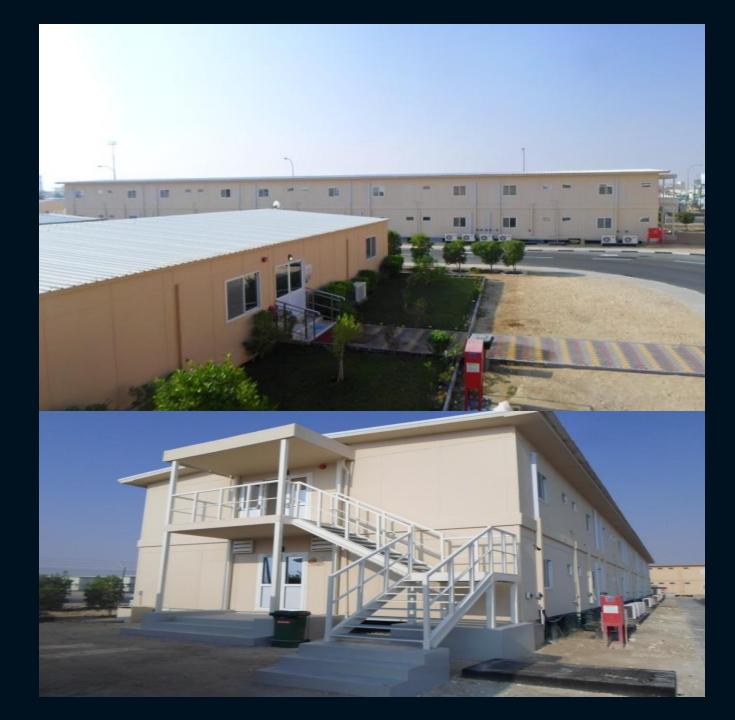

# **Prefabricated Buildings**

North Field East Onshore Project EPC-1 Package/ Temporary Site Facility EPC Work in Ras Laffan Industrial City in Qatar Ras Laffan Industrial City

Client : Chiyoda-Technic Joint Venture (CTJV)

Main Contractor: Draieh Contracting

Sub-Contractor : Smart House for Prefabricated Building

PLUG AND PLAY UNTITS