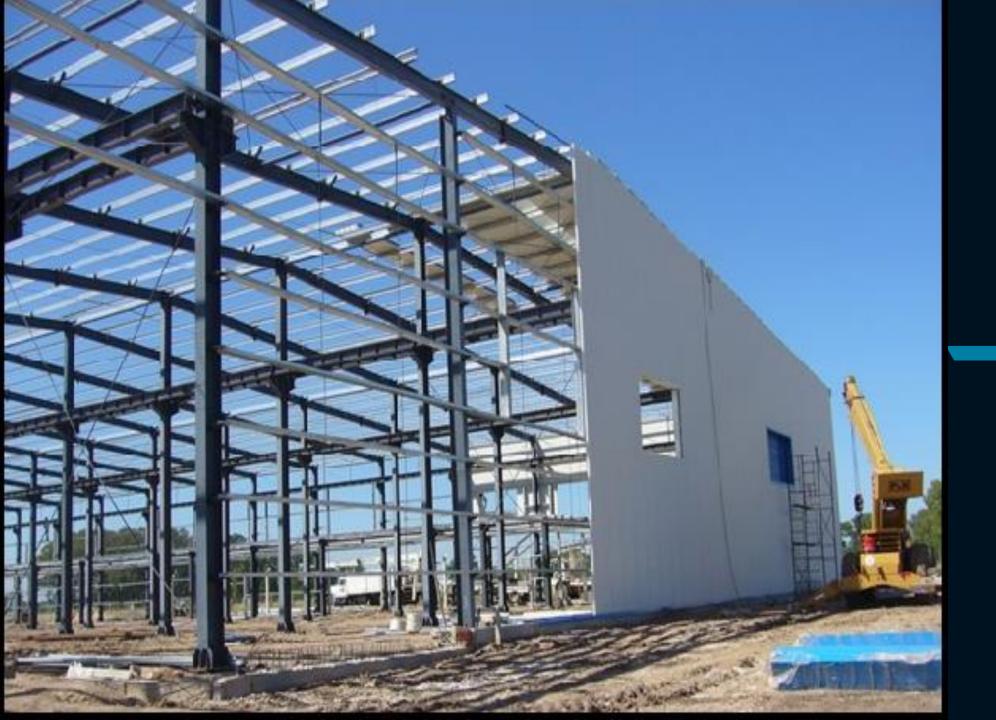

# **Pre-Fabricated Buildings**

Pre fabricated buildings are self contained buildings manufactured and fitted out in the factory. They are delivered by road, ready for rapid installation at site.

Pre-fabricated buildings (generally termed as porta cabins) are widely used in the construction of small buildings such as office facilities, guard and security house, site facilities, mosque and Mallis, changing room, laboratories, private villas, kitchen and mess hall, toilet and ablution units and multistory and large buildings such as labor camps and staff accommodation.