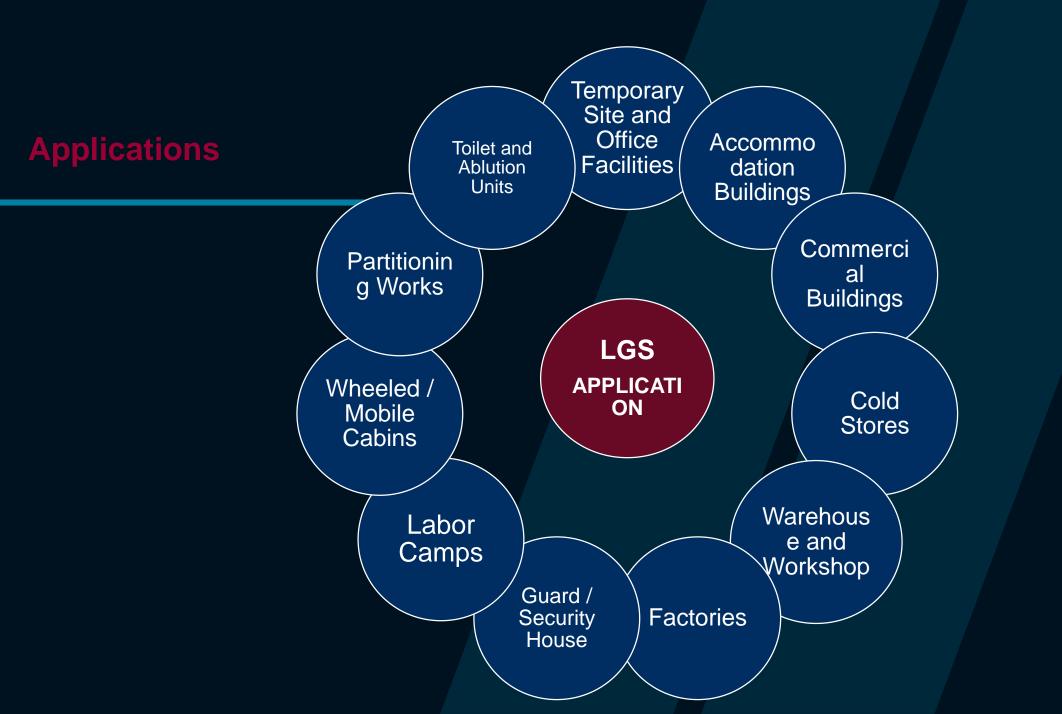

# **Light Gauge Steel**

#### ADVANTAGES OF LIGHT GAUGE STEEL CONSTRUCTION

Light gauge steel structures have many of the advantages :

They are light, and allow quick building without heavy tools or equipment. Every component can easily be carried by hand - a house is like a carpentry job on a larger scale. The main tool is a light, handheld screw gun. Since steel is strong, LGS structures are lighter than wood framed structures of equivalent strength.