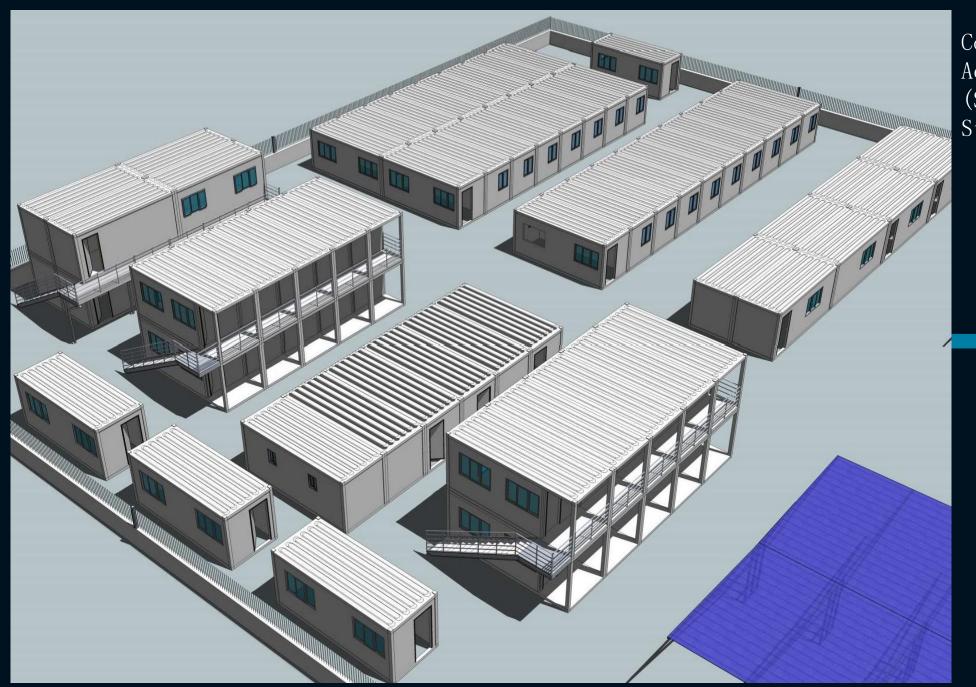

# **Pre-Fabricated Buildings**

Pre fabricated buildings are self contained buildings manufactured and fitted out in the factory. They are delivered by road, ready for rapid installation at site.

Pre-fabricated buildings (generally termed as porta cabins) are widely used in the construction of small buildings such as office facilities, guard and security house, site facilities, mosque and Mallis, changing room, laboratories, private villas, kitchen and mess hall, toilet and ablution units and multistory and large buildings such as labor camps and staff accommodation.

### **CONTAINER SYSTEM SOLUTIONS**

The container house is consisting of chassis, roof and wall system, it adopts the steel structure frame design with prefect stability.

The construction enables compounding of individual containers in longitudinal and transverse directions without limits.

This system can be composed of 1-3 floors of multi-housing in the horizontal and vertical space. The stairs, doors, windows, partition position and dimensions can be varied to meet the more requirements of customer, and the interior decoration can

be according to customers' demands

Container System Toilet / Ablution Units

Container System Office Cabins

Container System Accommodation Cabin (Single Storey and Multi Storey)