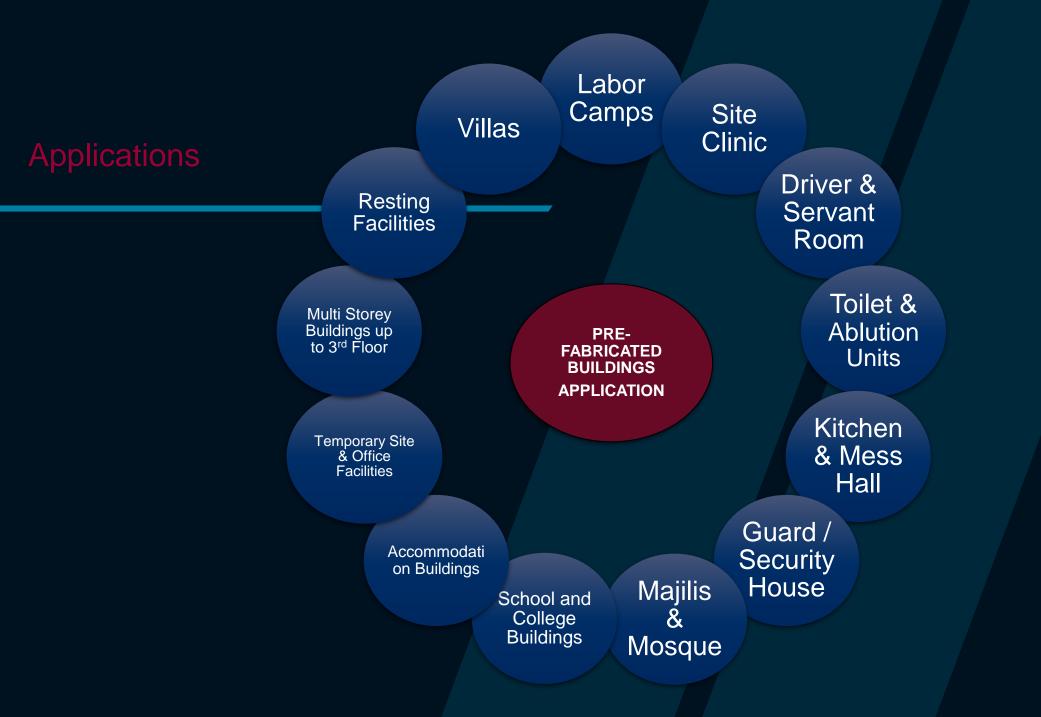

# **Pre-Fabricated Buildings**

Pre fabricated buildings are self contained buildings manufactured and fitted out in the factory. They are delivered by road, ready for rapid installation at site.

Pre-fabricated buildings (generally termed as porta cabins) are widely used in the construction of small buildings such as office facilities, guard and security house, site facilities, mosque and Mallis, changing room, laboratories, private villas, kitchen and mess hall, toilet and ablution units and multistory and large buildings such as labor camps and staff accommodation.