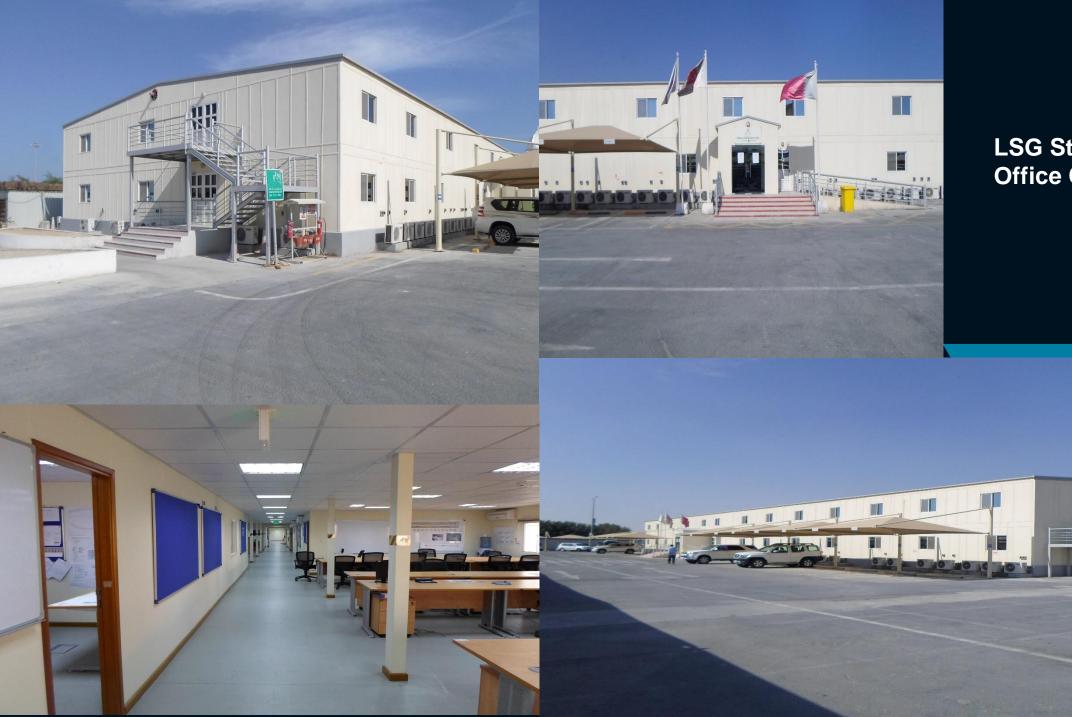

### LSG Structure G+1 Site Office Cabin for QRAIL

-

liois

Client: Public Works Authority (PWA)

Main Contractor : Tekfen Construction

Sub-Contractor : Smart House for Prefabricated Building

Client: Public Works Authority (PWA)

Main Contractor : Tekfen Construction

Sub-Contractor : Smart House for Prefabricated Building

Client: Public Works Authority (PWA)

Main Contractor : Tekfen Construction

Sub-Contractor : Smart House for Prefabricated Building

Client: Public Works Authority (PWA)

Main Contractor : Tekfen Construction

Sub-Contractor : Smart House for Prefabricated Building

Client: Public Works Authority (PWA)

Main Contractor : Tekfen Construction

Sub-Contractor : Smart House for Prefabricated Building

Client: Public Works Authority (PWA)

Main Contractor : Tekfen Construction

Sub-Contractor : Smart House for Prefabricated Building