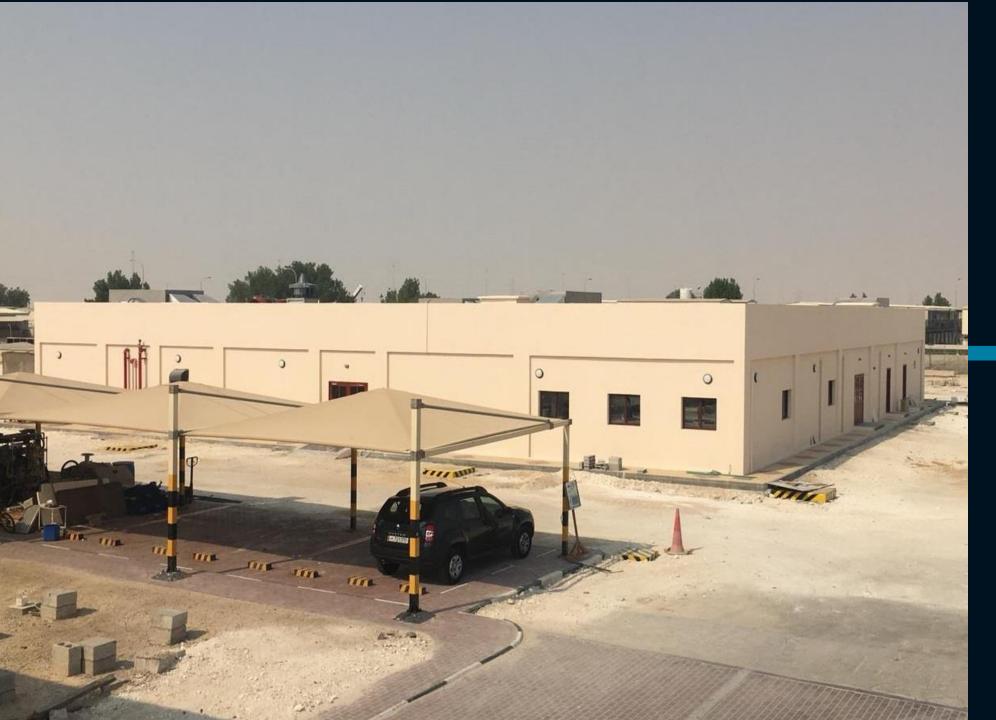

## Pre-Engineered Buildings - Steel Structure

Pre Engineered steel structures are medium to large size steel buildings consisting of primary and secondary steel structural frames resting on civil foundations and provided with suitable roofing, side cladding and water down take arrangements.

Pre Engineered buildings (PEB) are factory built buildings of steel that are shifted to site and bolted together. PEB process is in house design, fabrication at factory, delivery to site and assembling using best suited inventory of raw materials.

Pre-engineered buildings are commonly used in the construction of factories, logistic centers, steel mills, warehouses, workshops, distribution centers, sports stadiums, sheds, multi storey and high rise buildings, shipyards etc.