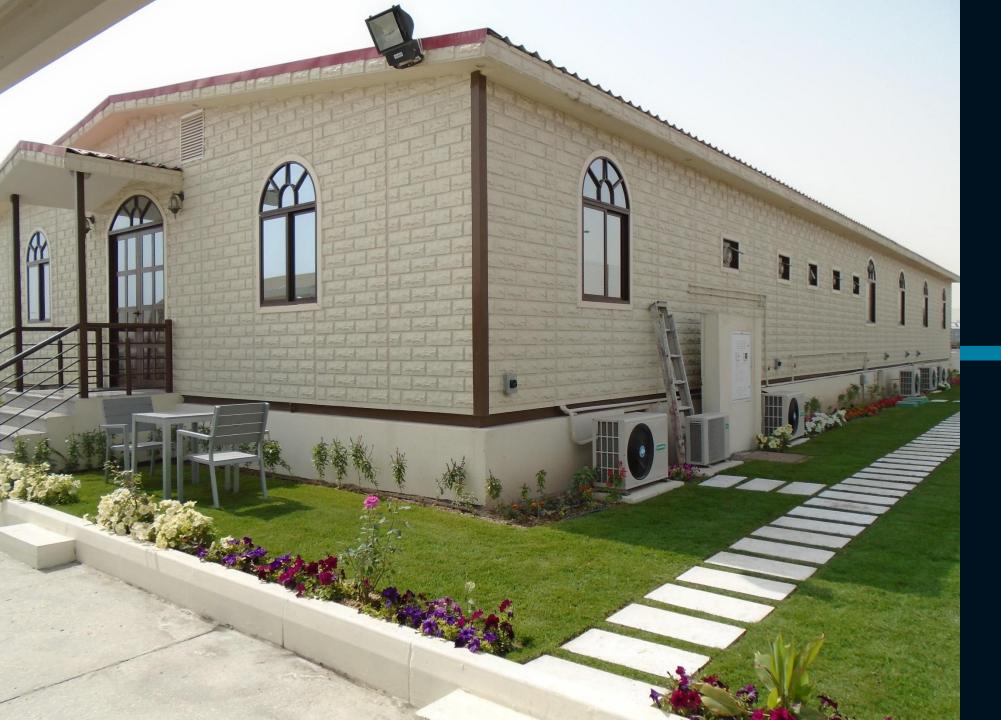

# **Pre-Fabricated Buildings**

Pre fabricated buildings are self contained buildings manufactured and fitted out in the factory. They are delivered by road, ready for rapid installation at site.

Pre-fabricated buildings (generally termed as porta cabins) are widely used in the construction of small buildings such as office facilities, guard and security house, site facilities, mosque and Mallis, changing room, laboratories, private villas, kitchen and mess hall, toilet and ablution units and multistory and large buildings such as labor camps and staff accommodation.