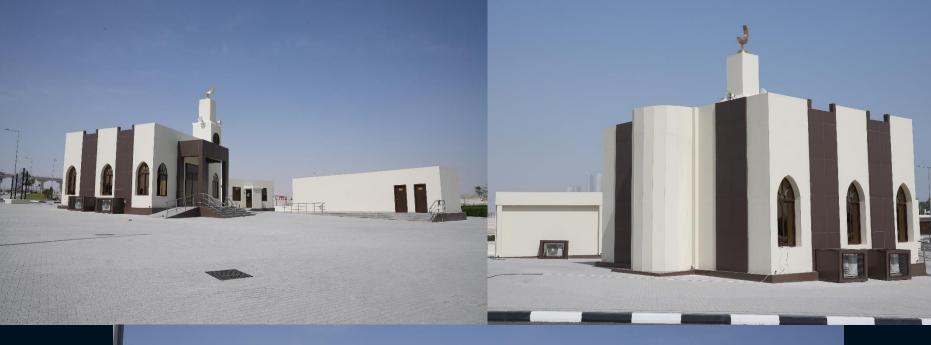

# **Pre-Fabricated Buildings**

Pre fabricated buildings are self contained buildings manufactured and fitted out in the factory. They are delivered by road, ready for rapid installation at site.

Pre-fabricated buildings (generally termed as porta cabins) are widely used in the construction of small buildings such as office facilities, guard and security house, site facilities, mosque and Mallis, changing room, laboratories, private villas, kitchen and mess hall, toilet and ablution units and multistory and large buildings such as labor camps and staff accommodation.

### Client : ASPIRE ZONE

PREFABRICATED CABINS

## Client : ASPIRE ZONE

PREFABRICATED CABINS

PREFABRICATED CABINS

Client : ASPIRE ZONE

G+1 Administration Building at Doha Port

Client : Qatar Port Management Company (QPMC)