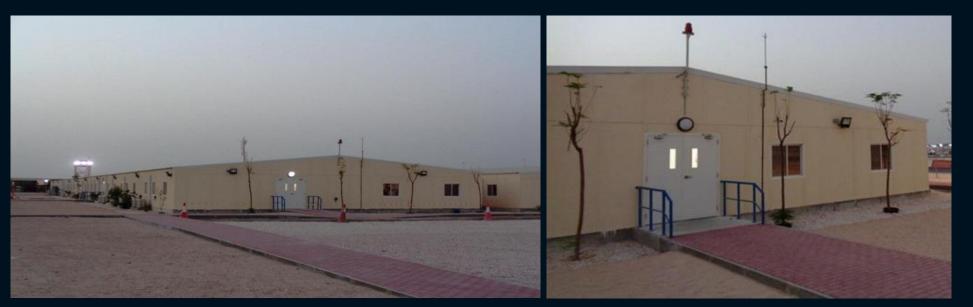

# **Pre-Fabricated Buildings**

Pre fabricated buildings are self contained buildings manufactured and fitted out in the factory. They are delivered by road, ready for rapid installation at site.

Pre-fabricated buildings (generally termed as porta cabins) are widely used in the construction of small buildings such as office facilities, guard and security house, site facilities, mosque and Mallis, changing room, laboratories, private villas, kitchen and mess hall, toilet and ablution units and multistory and large buildings such as labor camps and staff accommodation.