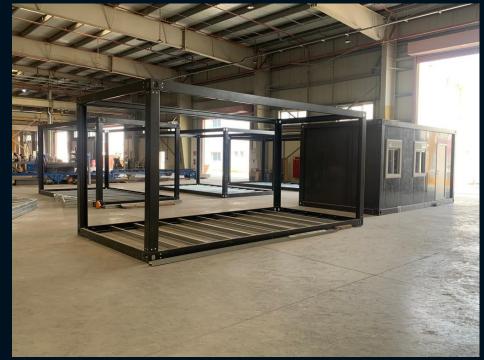

### **CONTAINER SYSTEM SOLUTIONS**

The container house is consisting of chassis, roof and wall system, it adopts the steel structure frame design with prefect stability.

The construction enables compounding of individual containers in longitudinal and transverse directions without limits.

This system can be composed of 1-3 floors of multi-housing in the horizontal and vertical space. The stairs, doors, windows, partition position and dimensions can be varied to meet the more requirements of customer, and the interior decoration can

be according to customers' demands

Container System Toilet / Ablution Units

Container System Office Cabins

Container System Accommodation Cabin (Single Storey and Multi Storey)