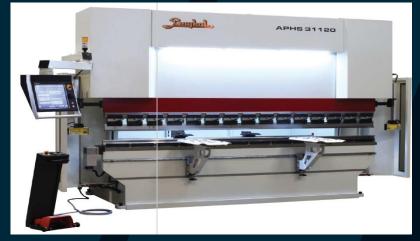

| فجموع قيمه العقود  |
| 5                     | 1.00               | عدد العقود         |
| 10                    | 10.00              | عدد الكادر الإداري |
| 30                    | 30.00              | عدد الكادر الفنق   |
| 100                   | 72.00              | فجموع النقاط       |

#### تاريغ الإصدار : 03/03/2022

صالحه حتى: 02/03/2024





## SOME MAJOR CLIENTS































**Draieh Contracting** 







istration

Qatar Deserves The Best







AMIRI GUARD





Private Engineering Office (PEO)









AnelGroup





























Al-Mana Engineering & Contracting Co.

شركة المانع للهندسة والمقاولات

























## SOME FACTORY EQUIPMENTS



#### CNC OXY-PLASMA CUTTING MACHINE



## Profile Bending Machine



### **CNC PRESS BRAKE**



## Hydraulic Variable-Rake Guillotines



## **Radial Drill**





## Drill Press – 32mm

### HYDRAULIC IRON WORKER DOUBLE CYLINDERS



## MIG/MAG Welding Machine



Semi-Auto, Miter, Double Column Band-Saw



## Industrial-Duty Inverter Welder



### H-BEAM WELDING MACHINE + LINCO LIN WELDING MACHINE 1000



### SCREW COMPRESSOR



#### SCREW COMPRESSOR



#### COPY ROUTER MACHINE



## **CNC Drilling Machine**



## Continue Shot Blasting Machine



## Continuous PU Sandwich Panel Production Line



## 4 ROLLER BENDING MACHINE





## TEL: +974-44**420654** Fax : +9744217784 E-MAIL : info@smarthouseqatar.com

Office / Factory Location: New Industrial Area, Intersection of Street No. 15<sup>th</sup> with Street M, Zone 8181.