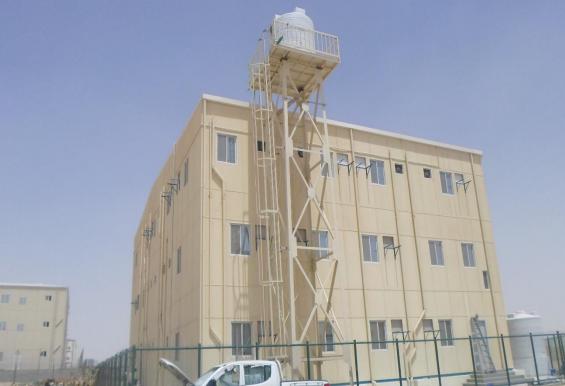

# **Pre-Fabricated Buildings**

Pre fabricated buildings are self contained buildings manufactured and fitted out in the factory. They are delivered by road, ready for rapid installation at site.

Pre-fabricated buildings (generally termed as porta cabins) are widely used in the construction of small buildings such as office facilities, guard and security house, site facilities, mosque and Mallis, changing room, laboratories, private villas, kitchen and mess hall, toilet and ablution units and multistory and large buildings such as labor camps and staff accommodation.