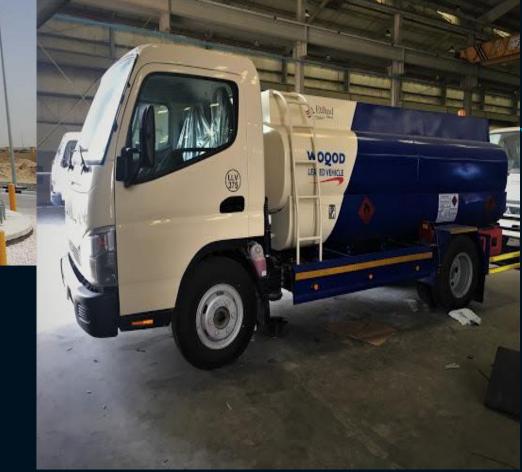

amhoor Trading



Public Works Authority

Main Contractor: Bojamhoor Trading









Main Contractor: Bojamhoor Trading









Client: Public Works Authority

Main Contractor: Bojamhoor Trading



**Public Works Authority** 

Main Contractor: Bojamhoor Trading





Client: Public Works Authority

Main Contractor: Bojamhoor Trading



Client: Public Works Authority

Main Contractor: Bojamhoor Trading

Client: Public Works Authority

Main Contractor: Bojamhoor Trading





Client: Public Works Authority

Main Contractor: Bojamhoor Trading



Client: Public Works Authority

Main Contractor: Bojamhoor Trading



#### Warehouse



#### FACTORY



#### MOCK UP SHED



#### WORKSHOP



# Steel Structure for Cow Barn



Steel Structure for Cow Barn



FACTORY



#### INDUSTRIAL AND WOQOD TANK





### **CONTAINER SYSTEM SOLUTIONS**



The container house is consisting of chassis, roof and wall system, it adopts the steel structure frame design with prefect stability.

The construction enables compounding of individual containers in longitudinal and transverse directions without limits.





















This system can be composed of 1-3 floors of multi-housing in the horizontal and vertical space. The stairs, doors, windows, partition position and dimensions can be varied to meet the more requirements of customer, and the interior decoration can

be according to customers' demands





Container System Toilet / Ablution Units







Container System Office Cabins





Container System Accommodation Cabin (Single Storey and Multi Storey)



# LIGHT GAUGE STEEL STRUCTURES



#