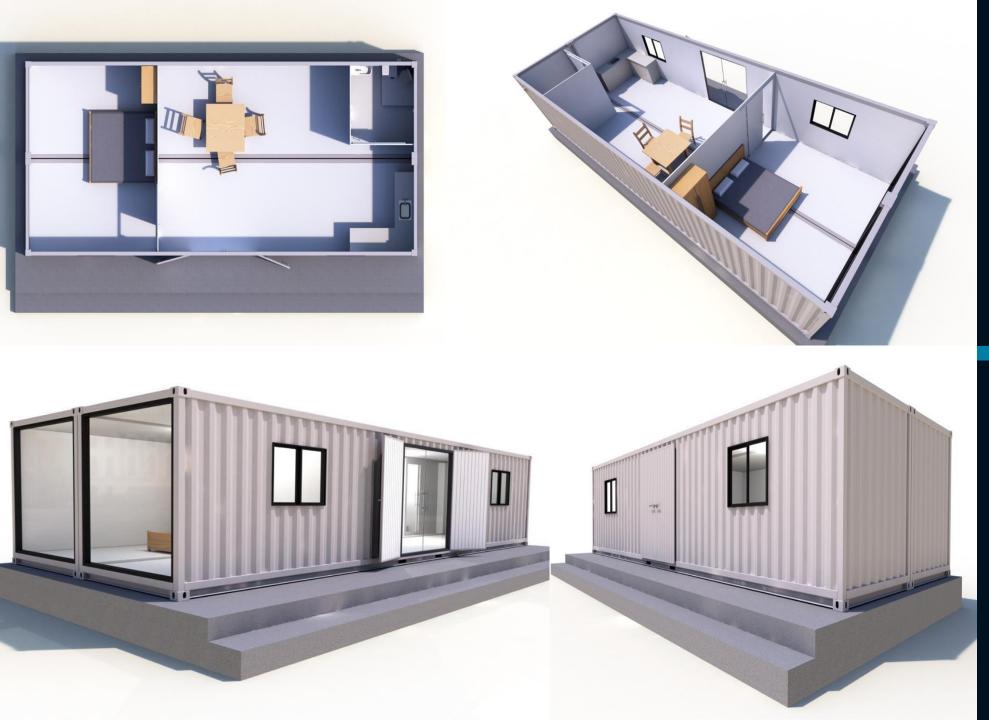

### **CONTAINER SYSTEM SOLUTIONS**

The container house is consisting of chassis, roof and wall system, it adopts the steel structure frame design with prefect stability.

The construction enables compounding of individual containers in longitudinal and transverse directions without limits.

This system can be composed of 1-3 floors of multi-housing in the horizontal and vertical space. The stairs, doors, windows, partition position and dimensions can be varied to meet the more requirements of customer, and the interior decoration can

be according to customers' demands

Container System Toilet / Ablution Units

Container System Office Cabins

Container System Accommodation Cabin (Single Storey and Multi Storey)