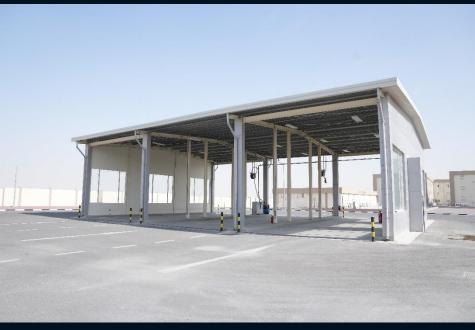

## Pre-Engineered Buildings - Steel Structure

Pre Engineered steel structures are medium to large size steel buildings consisting of primary and secondary steel structural frames resting on civil foundations and provided with suitable roofing, side cladding and water down take arrangements.

Pre Engineered buildings (PEB) are factory built buildings of steel that are shifted to site and bolted together. PEB process is in house design, fabrication at factory, delivery to site and assembling using best suited inventory of raw materials.

Pre-engineered buildings are commonly used in the construction of factories, logistic centers, steel mills, warehouses, workshops, distribution centers, sports stadiums, sheds, multi storey and high rise buildings, shipyards etc.