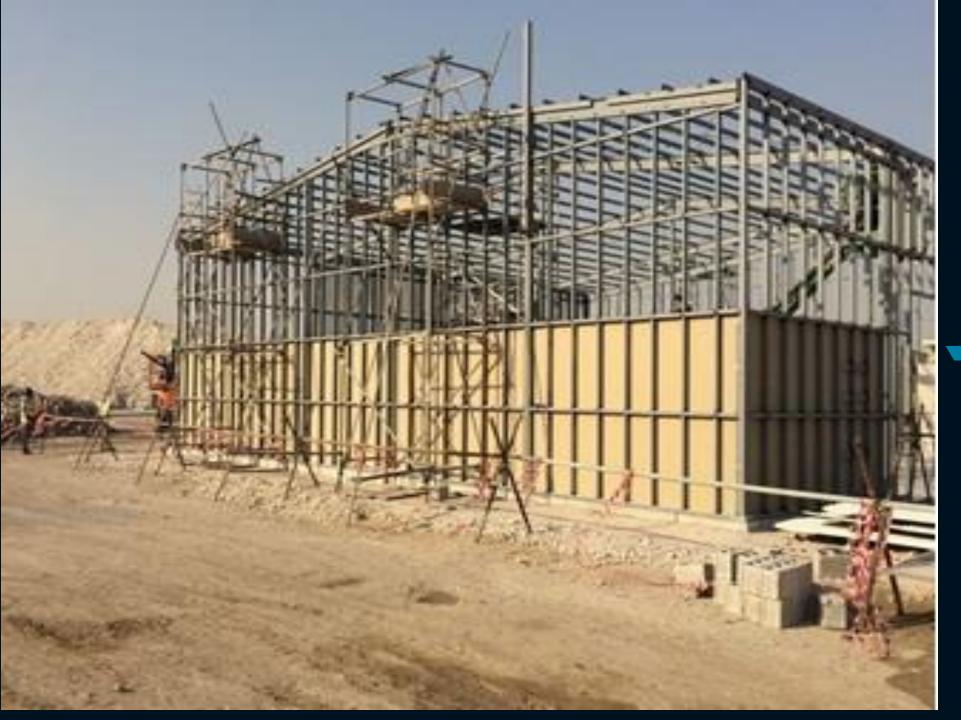

## Pre-Engineered Buildings - Steel Structure

Pre Engineered steel structures are medium to large size steel buildings consisting of primary and secondary steel structural frames resting on civil foundations and provided with suitable roofing, side cladding and water down take arrangements.

Pre Engineered buildings (PEB) are factory built buildings of steel that are shifted to site and bolted together. PEB process is in house design, fabrication at factory, delivery to site and assembling using best suited inventory of raw materials.

Pre-engineered buildings are commonly used in the construction of factories, logistic centers, steel mills, warehouses, workshops, distribution centers, sports stadiums, sheds, multi storey and high rise buildings, shipyards etc.