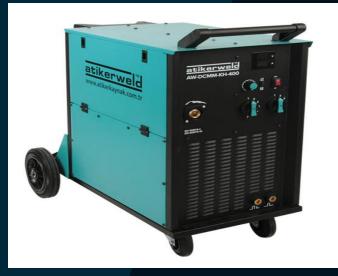

| 30.00              | عدد الكادر الفنق   |
| 100                   | 72.00              | فجموع النقاط       |

#### تاريغ الإصدار : 03/03/2022

صالحه حتى: 02/03/2024





## SOME MAJOR CLIENTS































**Draieh Contracting** 







istration

Qatar Deserves The Best







AMIRI GUARD





Private Engineering Office (PEO)









AnelGroup





























Al-Mana Engineering & Contracting Co.

شركة المانع للهندسة والمقاولات

























## SOME FACTORY EQUIPMENTS



#### CNC OXY-PLASMA CUTTING MACHINE



## Profile Bending Machine



### **CNC PRESS BRAKE**



## Hydraulic Variable-Rake Guillotines



## **Radial Drill**





## Drill Press – 32mm

### HYDRAULIC IRON WORKER DOUBLE CYLINDERS



## MIG/MAG Welding Machine



Semi-Auto, Miter, Double Column Band-Saw



## Industrial-Duty Inverter Welder



### H-BEAM WELDING MACHINE + LINCO LIN WELDING MACHINE 1000



### SCREW COMPRESSOR



#### SCREW COMPRESSOR



#### COPY ROUTER MACHINE



## **CNC Drilling Machine**



## Continue Shot Blasting Machine



## Continuous PU Sandwich Panel Production Line



## 4 ROLLER BENDING MACHINE





## TEL: +974-44**420654** Fax : +9744217784 E-MAIL : info@smarthouseqatar.com

Office / Factory Location: New Industrial Area, Intersection of Street No. 15<sup>th</sup> with Street M, Zone 8181.