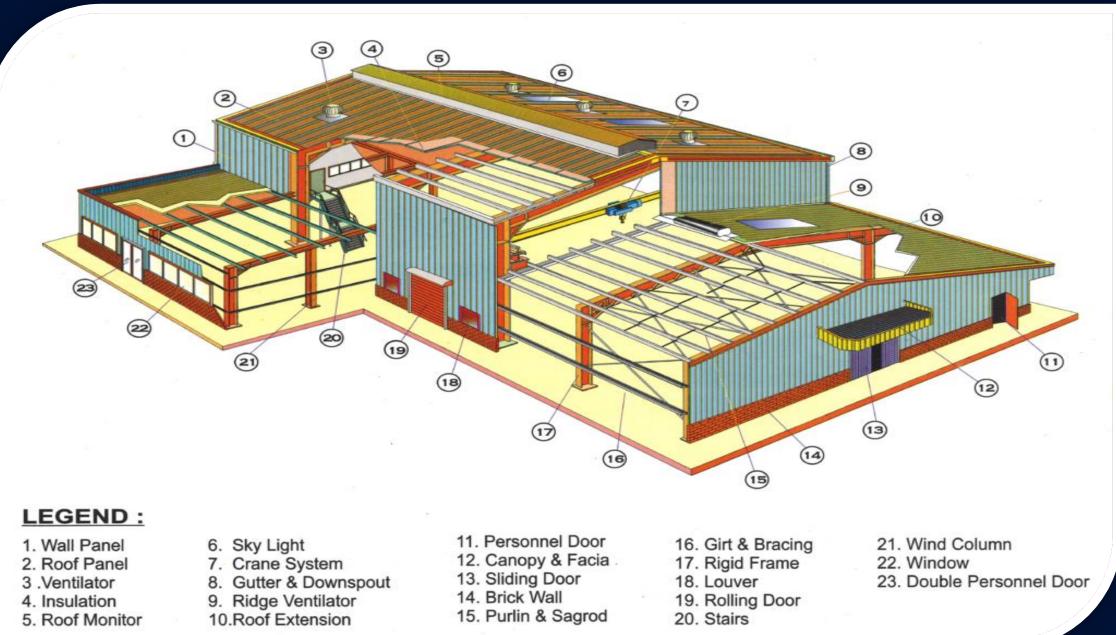

## Pre-Engineered Buildings - Steel Structure

Pre Engineered steel structures are medium to large size steel buildings consisting of primary and secondary steel structural frames resting on civil foundations and provided with suitable roofing, side cladding and water down take arrangements.

Pre Engineered buildings (PEB) are factory built buildings of steel that are shifted to site and bolted together. PEB process is in house design, fabrication at factory, delivery to site and assembling using best suited inventory of raw materials.

Pre-engineered buildings are commonly used in the construction of factories, logistic centers, steel mills, warehouses, workshops, distribution centers, sports stadiums, sheds, multi storey and high rise buildings, shipyards etc.