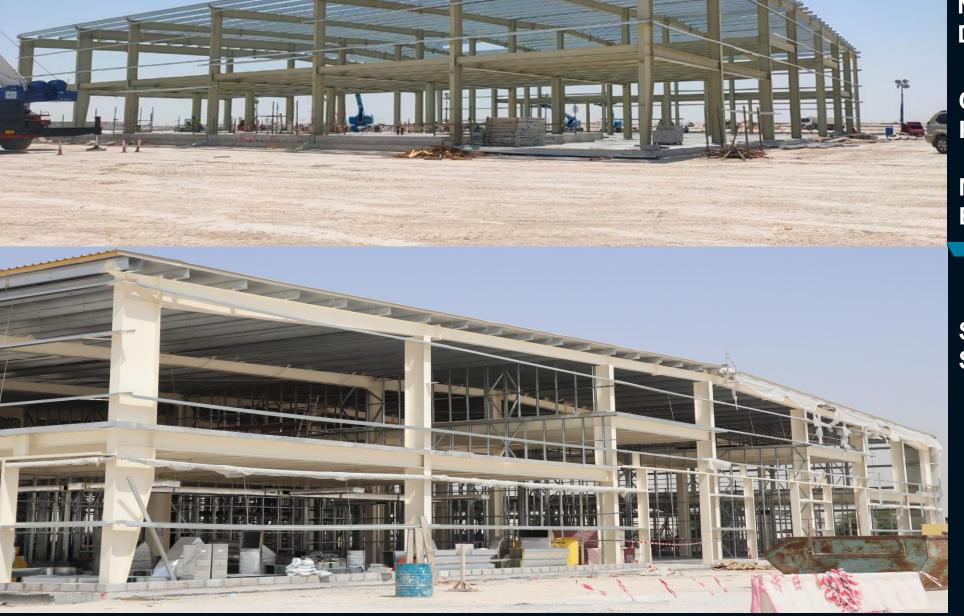

## Pre-Engineered Buildings - Steel Structure

Pre Engineered steel structures are medium to large size steel buildings consisting of primary and secondary steel structural frames resting on civil foundations and provided with suitable roofing, side cladding and water down take arrangements.

Pre Engineered buildings (PEB) are factory built buildings of steel that are shifted to site and bolted together. PEB process is in house design, fabrication at factory, delivery to site and assembling using best suited inventory of raw materials.

Pre-engineered buildings are commonly used in the construction of factories, logistic centers, steel mills, warehouses, workshops, distribution centers, sports stadiums, sheds, multi storey and high rise buildings, shipyards etc.