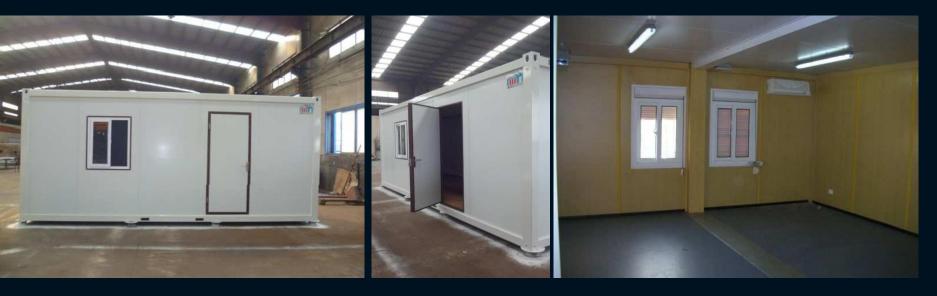

# **Pre-Fabricated Buildings**

Pre fabricated buildings are self contained buildings manufactured and fitted out in the factory. They are delivered by road, ready for rapid installation at site.

Pre-fabricated buildings (generally termed as porta cabins) are widely used in the construction of small buildings such as office facilities, guard and security house, site facilities, mosque and Mallis, changing room, laboratories, private villas, kitchen and mess hall, toilet and ablution units and multistory and large buildings such as labor camps and staff accommodation.